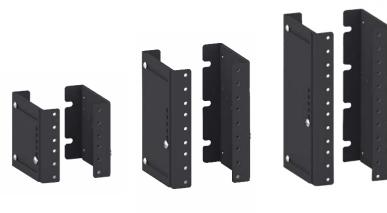

### VARIOUS SIZE OPTIONS

Kendall Howard offers three sizes of Adjustable Standoff Brackets (2U, 3U & 4U) to accommodate your rackmountable needs.

### TWO POINT MOUNTING

Versitile design allows it to be installed in two or four post racks, wall mount racks and cabinets.

<sup>\*</sup>Rack mounting hardware sold seperately

**2U BRACKET** 1924-3-001-02

**3U BRACKET** 1924-3-001-03

**4U BRACKET** 1924-3-001-04