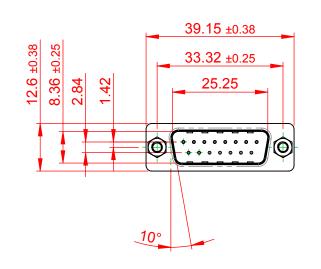

|  | 627 SERIES D-SUB CONNECTOR                                                     |                                                                                                                                                                                                                | SW REFERENCE NO.: 627 ASSEMBLY  |                  |       |
|--|--------------------------------------------------------------------------------|----------------------------------------------------------------------------------------------------------------------------------------------------------------------------------------------------------------|---------------------------------|------------------|-------|
|  |                                                                                |                                                                                                                                                                                                                | DRAWN: C.B                      | DATE: AUG. 01/20 | )18   |
|  |                                                                                |                                                                                                                                                                                                                | CHECKED:                        | DATE:            |       |
|  | EDAC INC<br>TORONTO, ONTARIO<br>CANADA<br>YOUR CONNECTION TO QUALITY & SERVICE | THESE DRAWINGS AND SPECIFICATIONS<br>ARE THE PROPERTY OF EDAC INC.,AND<br>SHALL NOT BE REPRODUCED,OR COPIED<br>OR USED AS THE BASIS FOR THE<br>MANUFACTURE OR SALE OF APPARATUS<br>WITHOUT WRITTEN PERMISSION. | SCALE: 1:1                      | SHEET 1 OF       | 1     |
|  |                                                                                |                                                                                                                                                                                                                | DRAWING NUMBER: 627-015-228-547 |                  | ISSUE |
|  |                                                                                |                                                                                                                                                                                                                | PART NUMBER: 627-015            | -228-547         | 1     |