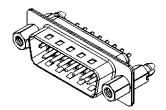

|  | 627 SERIES D-SUB CONNECTOR                                                     |                                                                                                                                                                                                                | SW REFERENCE NO.: 627 ASSEMBLY  |                  |       |
|--|--------------------------------------------------------------------------------|----------------------------------------------------------------------------------------------------------------------------------------------------------------------------------------------------------------|---------------------------------|------------------|-------|
|  |                                                                                |                                                                                                                                                                                                                | DRAWN: C.B                      | DATE: AUG. 01/20 | )18   |
|  |                                                                                |                                                                                                                                                                                                                | CHECKED:                        | DATE:            |       |
|  | EDAC INC<br>TORONTO, ONTARIO<br>CANADA<br>YOUR CONNECTION TO QUALITY & SERVICE | THESE DRAWINGS AND SPECIFICATIONS<br>ARE THE PROPERTY OF EDAC INC.,AND<br>SHALL NOT BE REPRODUCED,OR COPIED<br>OR USED AS THE BASIS FOR THE<br>MANUFACTURE OR SALE OF APPARATUS<br>WITHOUT WRITTEN PERMISSION. | SCALE: 1:1                      | SHEET 1 OF       | 1     |
|  |                                                                                |                                                                                                                                                                                                                | DRAWING NUMBER: 627-015-228-547 |                  | ISSUE |
|  |                                                                                |                                                                                                                                                                                                                | PART NUMBER: 627-015            | -228-547         | 1     |