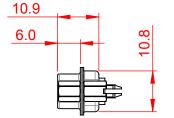

|  | 627 SERIES D-SUB CONNECTOR                                                     |                                                                                                                                                                                                                | SW REFERENCE NO.: 627 ASSEMBLY  |                  |       |
|--|--------------------------------------------------------------------------------|----------------------------------------------------------------------------------------------------------------------------------------------------------------------------------------------------------------|---------------------------------|------------------|-------|
|  |                                                                                |                                                                                                                                                                                                                | DRAWN: C.B                      | DATE: AUG. 01/20 | )18   |
|  |                                                                                |                                                                                                                                                                                                                | CHECKED:                        | DATE:            |       |
|  | EDAC INC<br>TORONTO, ONTARIO<br>CANADA<br>YOUR CONNECTION TO QUALITY & SERVICE | THESE DRAWINGS AND SPECIFICATIONS<br>ARE THE PROPERTY OF EDAC INC.,AND<br>SHALL NOT BE REPRODUCED,OR COPIED<br>OR USED AS THE BASIS FOR THE<br>MANUFACTURE OR SALE OF APPARATUS<br>WITHOUT WRITTEN PERMISSION. | SCALE: 1:1                      | SHEET 1 OF       | 1     |
|  |                                                                                |                                                                                                                                                                                                                | DRAWING NUMBER: 627-015-228-547 |                  | ISSUE |
|  |                                                                                |                                                                                                                                                                                                                | PART NUMBER: 627-015            | -228-547         | 1     |