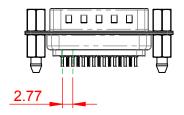

TOLERANCE
 THIS IS A C.A.D. GENERATED DRAWING

 UNLESS OTHERWISE SPECIFIED
 DO NOT MAKE MANUAL REVISIONS TO MASTER.

 .X
 ±0.25

.XX ±0.13 .XXX ±0.10

(1)

|  | 627 SERIES D-SUB CONNECTOR                                                     |                                                                                                                                                                                                                | SW REFERENCE NO.: 627 ASSEMBLY  |                  |       |
|--|--------------------------------------------------------------------------------|----------------------------------------------------------------------------------------------------------------------------------------------------------------------------------------------------------------|---------------------------------|------------------|-------|
|  |                                                                                |                                                                                                                                                                                                                | DRAWN: C.B                      | DATE: AUG. 01/20 | )18   |
|  |                                                                                |                                                                                                                                                                                                                | CHECKED:                        | DATE:            |       |
|  | EDAC INC<br>TORONTO, ONTARIO<br>CANADA<br>YOUR CONNECTION TO QUALITY & SERVICE | THESE DRAWINGS AND SPECIFICATIONS<br>ARE THE PROPERTY OF EDAC INC.,AND<br>SHALL NOT BE REPRODUCED,OR COPIED<br>OR USED AS THE BASIS FOR THE<br>MANUFACTURE OR SALE OF APPARATUS<br>WITHOUT WRITTEN PERMISSION. | SCALE: 1:1                      | SHEET 1 OF       | 1     |
|  |                                                                                |                                                                                                                                                                                                                | DRAWING NUMBER: 627-015-228-547 |                  | ISSUE |
|  |                                                                                |                                                                                                                                                                                                                | PART NUMBER: 627-015            | -228-547         | 1     |