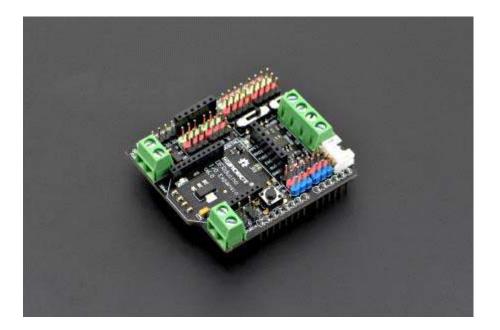

## Gravity: RS485 IO Expansion Shield for Arduino

## INTRODUCTION

Our IO expansion board is evolving, the RS485 IO Expansion Shield is now supporting Xbee and has colour coded pin header. It combines our popular Xbee shield with IO expansion shield.

It even supports SD module card which provides the ultimate functional expansion for Arduino so far. As its predecessor, it supports RS485, APC220 Radio Communication Module, Bluetooth , Xbee communication, servo control.

### **SPECIFICATION**

- Support Seperate Servo Power Supply
- Support RS485
- Support Xbee (Xbee pro)
- Support Bluetooth
- Support APC220
- Support SD card read/write
- Support URM04 (RS485 Ultrasonic Sensor)