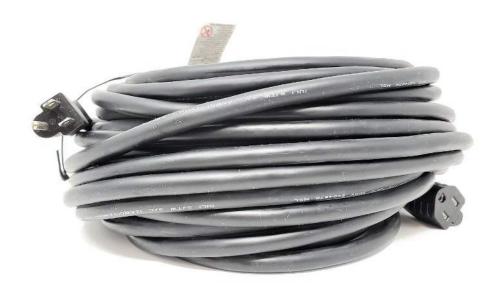

## 100ft Outdoor Heavy-Duty Power Extension Cable, 12AWG (NEMA 5-15P to NEMA 5-15R) M05-12100-OUT

Micro Connectors, 100ft 12 AWG Outdoor Power Extension Heavy-Duty Cable, NEMA 5-15P to NEMA 5-15R

- 12/3 SJTW 105°C Black Color NEMA 5-15P to NEMA 5-15R
- Extend the length of an existing power cord or outlet for more flexibility
- SJTW rated weather resistant jacket for both indoor and outdoor applications
- This heavy duty 12 AWG power cord is fully molded for durability
- UL and cUL listed
- All relevant materials are complied with RoHS and REACH directive

Connector A: NEMA 5-15P Connector B: NEMA 5-15R

Conductor: SJTW 12 AWG. x 3C Amp/Voltage Rating: 20A/125V

**Cable Color: Black**