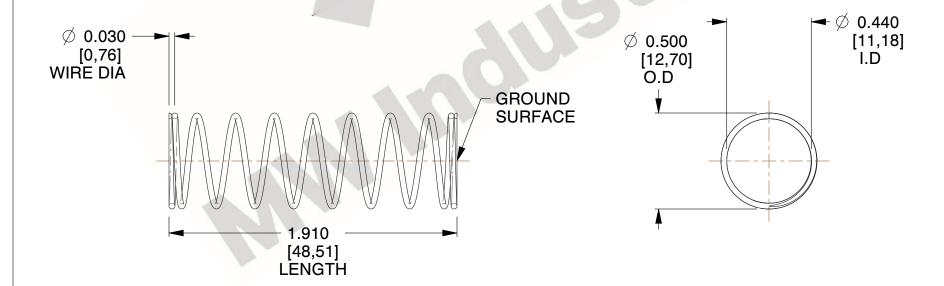

## **NOTES:**

1. Material : Music Wire 2. Finish : Glod Irridite

3. Ends: Closed and Ground

4. Total Coils: 10.000

Sugg. Max. Deflection: 0.650 (in)
Sugg. Max. Load: 2.300 (lbs)

7. All Drawing Dimensions are in Inches [mm]

2.000

SCALE

11772

COMPONENT

COMPRESSION SPRINGS

UNIT

**SPRINGS** 

INCH [mm]