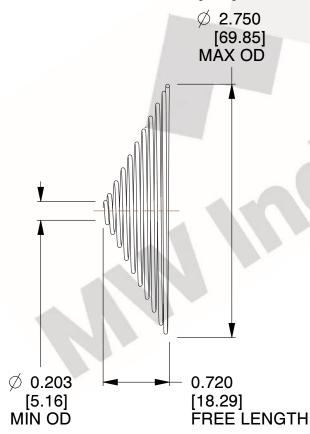

## **NOTES:**

Material : Spring Steel
Total Coils : 10.000
Solid Height : 0.450 (in)

4. Finish: ZINC 5. Ends: Closed

6. All Drawing Dimensions are in Inches [mm]

This file and any associated information and specifications are provided for reference and evaluation purposes only, and is subject to change without notice. MW Industries makes no representations, warranties or guarantees as to the appropriateness, accuracy, completeness, or suitability for any purpose, of the file, information or specifications. You are solely responsible for the use of the file, information or specifications.

0.960

SCALE

**TA-2204CS** 

TAPERED SPRINGS

UNIT

INCH [mm]

SHEET 1 of 1

www.mwcomponents.com