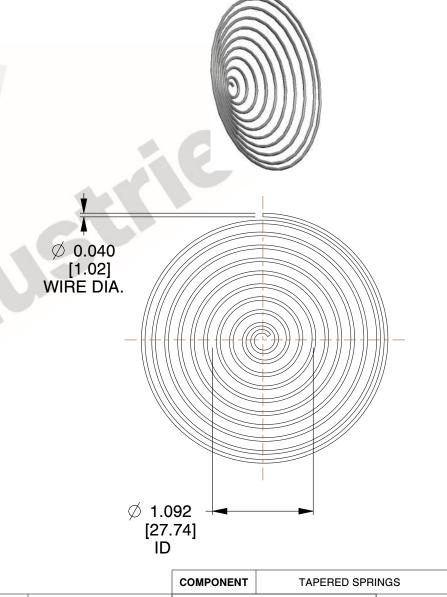

## **NOTES:**

Material : Spring Steel
Total Coils : 10.000
Solid Height : 0.450 (in)

4. Finish: ZINC 5. Ends: Closed

6. All Drawing Dimensions are in Inches [mm]

This file and any associated information and specifications are provided for reference and evaluation purposes only, and is subject to change without notice. MW Industries makes no representations, warranties or guarantees as to the appropriateness, accuracy, completeness, or suitability for any purpose, of the file, information or specifications. You are solely responsible for the use of the file, information or specifications.

0.960

SCALE

**TA-2204CS** 

TAPERED SPRINGS

UNIT

INCH [mm]

SHEET 1 of 1

www.mwcomponents.com