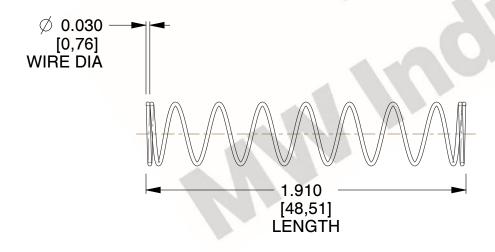

## **NOTES:**

1. Material : Spring Steel 2. Finish : Glod Irridite

3. Ends: Closed

4. Total Coils: 10.000

Sugg. Max. Deflection: 1.800 (in)
 Sugg. Max. Load: 2.300 (lbs)

7. All Drawing Dimensions are in Inches [mm]