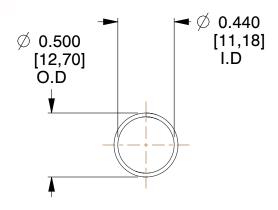

## **NOTES:**

1. Material : Spring Steel 2. Finish : Glod Irridite

3. Ends: Closed

4. Total Coils: 10.000

Sugg. Max. Deflection: 1.800 (in)
 Sugg. Max. Load: 2.300 (lbs)

7. All Drawing Dimensions are in Inches [mm]