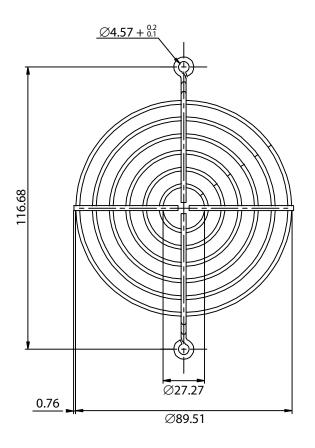

## NOTES:

1. MATERIAL: C1008 BRIGHT BASIC WIRE

2. FINISH: BRIGHT NICKEL CHROME PLATING

3.  $0.35 \pm 0.05$  DEPTH OF SERRATIONS ON WIRE

4. RING:  $\emptyset$ 1.6 ± 0.1mm RIB:  $\emptyset$ 2.0 ± 0.1mm

5. GENERAL TOLERANCE UNLESS NOTED IS  $\pm$  0.5mm

6. RoHS COMPLIANT

## **CONTROLLED**

| Dim<br>range | Tolerance<br>+/-<br>(mm) | Qualtek Electronics Corp.<br>FAN-S DIVISION |                |                   |
|--------------|--------------------------|---------------------------------------------|----------------|-------------------|
| (mm)         |                          | Part Number: 081                            | 193            | RoHS<br>Compliant |
| 0-5          | 0.1                      | Description:                                |                |                   |
| 5-16         | 0.15                     | WIRE FORM FAN GUARD (92mm)                  |                |                   |
| 16-64        | 0.2                      |                                             | UNIT: mm       | REV: A            |
| 64-250       | 0.4                      |                                             |                | ·                 |
| 250 1000     | 0.5                      | Drawn / Date                                | Checked / Date | Approved / Date   |
| 250-1000     | 0.5                      | B. ZHANG                                    | 03-14-05       | JJH / 03-14-05    |
| 1000-1500    | 1.0                      | 03-14-05                                    |                |                   |