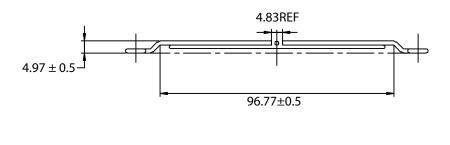

## NOTES:

1. MATERIAL: C1008 BRIGHT BASIC WIRE

2. FINISH: BRIGHT NICKEL CHROME PLATING

3.  $0.35 \pm 0.05$  DEPTH OF SERRATIONS ON WIRE

4. RING:  $\emptyset$ 1.6 ± 0.1mm RIB:  $\emptyset$ 2.0 ± 0.1mm

5. GENERAL TOLERANCE UNLESS NOTED IS  $\pm$  0.5mm

6. RoHS COMPLIANT

## **CONTROLLED**

| Dim<br>range | Tolerance<br>+/-<br>(mm) | Qualtek Electronics Corp.<br>FAN-S DIVISION |                |                   |
|--------------|--------------------------|---------------------------------------------|----------------|-------------------|
| (mm)         |                          | Part Number: 081                            | 193            | RoHS<br>Compliant |
| 0-5          | 0.1                      | Description:                                |                |                   |
| 5-16         | 0.15                     | WIRE FORM FAN GUARD (92mm)                  |                |                   |
| 16-64        | 0.2                      |                                             | UNIT: mm       | REV: A            |
| 64-250       | 0.4                      |                                             |                | ·                 |
| 250 1000     | 0.5                      | Drawn / Date                                | Checked / Date | Approved / Date   |
| 250-1000     | 0.5                      | B. ZHANG                                    | 03-14-05       | JJH / 03-14-05    |
| 1000-1500    | 1.0                      | 03-14-05                                    |                |                   |