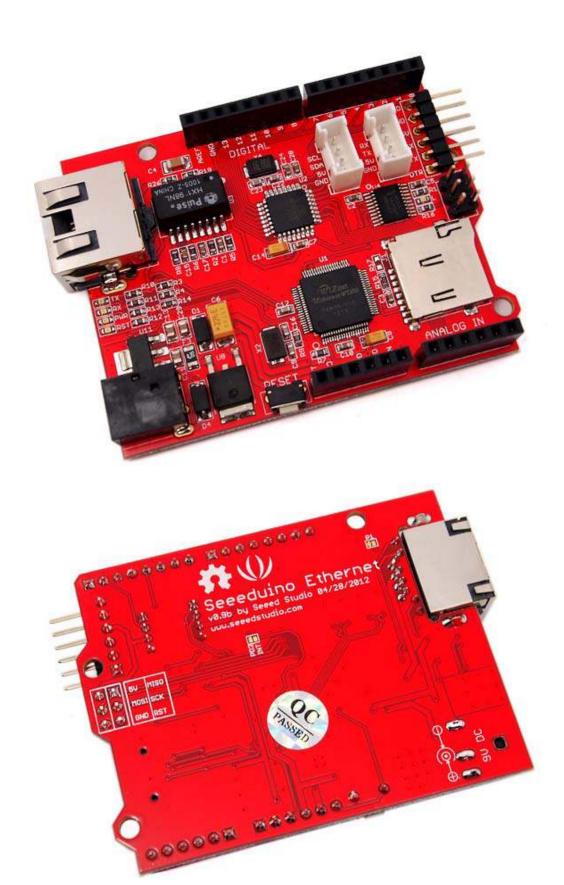

# **Description**

Seeeduino Ethernet is a compact and multifunctional development platform, which merges data logging and processing, device control and Ethernet communication together into one. It's armed with a MEGA328P chip and a Wiz5100: the former provides an Arduino controlling style and the latter provides TCP and UDP Ethernet communication ability. Plus integrated SD card module, it's convenient and neat for remote data logging, processing or transferring via network. It has minimal height RJ45 port and power jack to suit most of existing Arduino Shields. Two Grove ports are included to enable easy extensions of sensors and actuators.

# **Features**

- Integrating predominant features of Arduino, Ethernet Shield and SD Card Shield
- Arduino controlling style
- Standard RJ45 Ethernet jack
- Indicator LEDs for internet connection
- Easy to access reset button
- Support up to 4 TCP/UDP network connections at the same time
- Support Micro SD card
- Operating voltage: 7 VDC 13 VDC (9VDC Recommended)