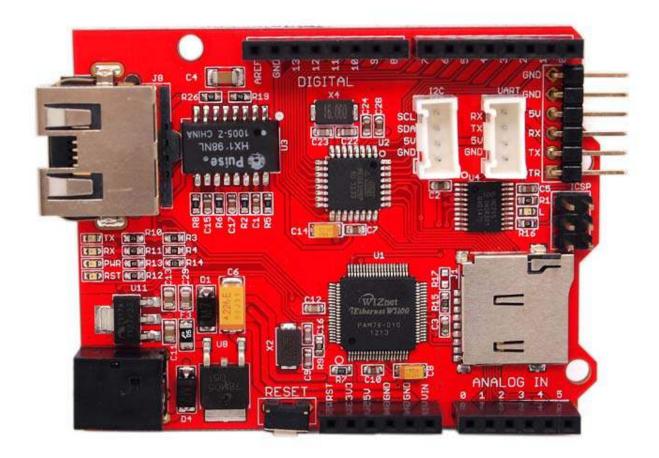

# **Description**

Seeeduino Ethernet is a compact and multifunctional development platform, which merges data logging and processing, device control and Ethernet communication together into one. It's armed with a MEGA328P chip and a Wiz5100: the former provides an Arduino controlling style and the latter provides TCP and UDP Ethernet communication ability. Plus integrated SD card module, it's convenient and neat for remote data logging, processing or transferring via network. It has minimal height RJ45 port and power jack to suit most of existing Arduino Shields. Two Grove ports are included to enable easy extensions of sensors and actuators.

# **Features**

- Integrating predominant features of Arduino, Ethernet Shield and SD Card Shield
- Arduino controlling style
- Standard RJ45 Ethernet jack
- Indicator LEDs for internet connection
- Easy to access reset button
- Support up to 4 TCP/UDP network connections at the same time
- Support Micro SD card
- Operating voltage: 7 VDC 13 VDC (9VDC Recommended)