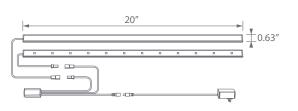

## **Product Description**

This 7.2-Watt, 4-foot long, 6000K CCT UV and Visible LED light strip is perfect for residential spaces of all sizes, from studio apartments to single family homes. This light offers the unique function of surface sterilizing UV-A and UV-C light while you are gone, and a sensor activated bright visible LED light when you are home. The UV light only turns on when you are out of the room, providing regular sterilization of every surface the light touches. Experience quality space lighting and the piece of mind that your surfaces are being sterilized, killing harmful pathogens while you sleep or while you are out of your home.

## Specifications

|                    | Input Power | Wattage Replacement | Lumen Output | Input Current | сст    |
|--------------------|-------------|---------------------|--------------|---------------|--------|
| Disinfecting Light | 3.36 W      | 6.72 W              | -            | 0.14 A        | -      |
| General Light      | 7.2 W       | 10.1W               | 810 lm       | 0.3 A         | 6000 K |

| Input Voltage | Beam Angle | CRI | Luminous Efficacy | Power Factor | Lamp Lifespan |
|---------------|------------|-----|-------------------|--------------|---------------|
| 24VDC         | 100°       | 80  | 112 lm/W          | 0.5          | 50,000 Hrs.   |