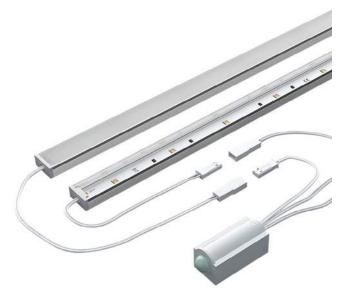

## LED EUV-CBL1160

Disinfecting Cabinet Light / Milky Lens and Aluminum Housing

## **Product Description**

This 7.2-Watt, 4-foot long, 6000K CCT UV and Visible LED light strip is perfect for residential spaces of all sizes, from studio apartments to single family homes. This light offers the unique function of surface sterilizing UV-A and UV-C light while you are gone, and a sensor activated bright visible LED light when you are home. The UV light only turns on when you are out of the room, providing regular sterilization of every surface the light touches. Experience quality space lighting and the piece of mind that your surfaces are being sterilized, killing harmful pathogens while you sleep or while you are out of your home.