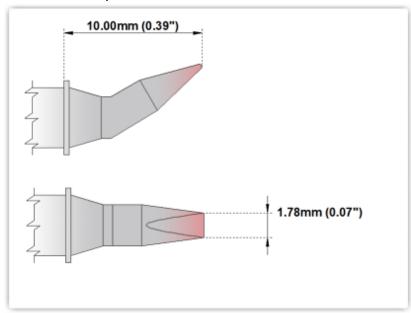

## EPM80CB225

Chisel Bent 30° 1.78mm (0.07")

Tip Style: Chisel Bent 30°
Tip Width: 1.78mm (0.07")
Tip Length: 10.00mm (0.39")

80 Type Cartridge<sup>1</sup>: 420°C - 475°C

RoHS Compliant<sup>2</sup> / Lead Free: YES