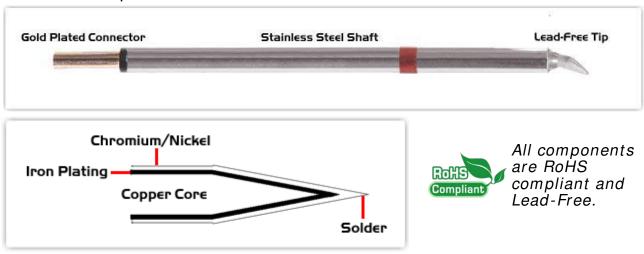

## Material Composition

<sup>1</sup> Easy Braid Co. tip cartridges will typically idle within a temperature range of +/-1.1°C. However, there is variation in idle temperature across tip geometries within an individual temperature series. Easy Braid Co. offers a wide variety of tip geometries from 0.25mm fine point tip to 5mm chisel. The length and geometry of a tip will have an influence on the tip idle temperature. To accurately measure idle temperature it will depend greatly on the measurement method, technique and equipment used. Two different methods or the use of alternative equipment will produce different test results.