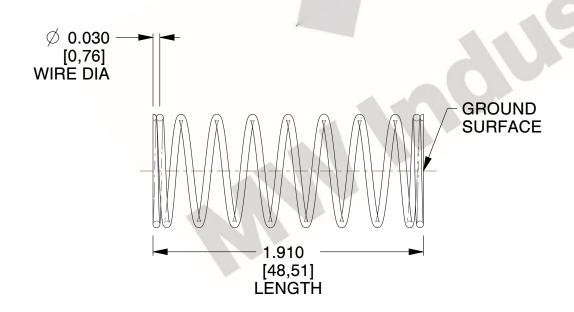

## **NOTES:**

1. Material : Music Wire 2. Finish : Glod Irridite

3. Ends: Closed and Ground

4. Total Coils: 10.000

Sugg. Max. Deflection: 0.370 (in)
 Sugg. Max. Load: 2.300 (lbs)

7. All Drawing Dimensions are in Inches [mm]