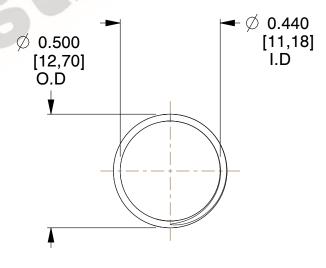

## **NOTES:**

1. Material : Music Wire 2. Finish : Glod Irridite

3. Ends: Closed and Ground

4. Total Coils: 10.000

Sugg. Max. Deflection: 0.370 (in)
 Sugg. Max. Load: 2.300 (lbs)

7. All Drawing Dimensions are in Inches [mm]