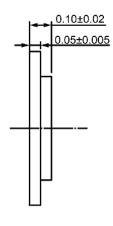

## SIDE VIEW

| S                        | pecifications |       | Notes                                              |              | Revision History |                           |            |            |             |            |
|--------------------------|---------------|-------|----------------------------------------------------|--------------|------------------|---------------------------|------------|------------|-------------|------------|
| Description              | Value         | Unit  |                                                    |              | Version          | Description               |            | Date       | Approved    |            |
| Resonant Frequency       | 5,100         | (Hz)  | 1) All dimensions are in mm unless otherwise noted |              | 1                | Released from Engineering |            |            | 10/21/2013  | J.S        |
| Resonant Impedance (Max) | 600           | (Ohm) | 2) All parts meet RoHS                             |              |                  |                           |            |            |             |            |
| Max Input Voltage        | 30            | (V)   | 1                                                  |              |                  |                           |            |            |             |            |
| Capacitance              | 12,000        | (pF)  |                                                    |              |                  |                           |            |            |             |            |
| Plate Material           | Alloy         |       |                                                    |              |                  |                           |            |            |             |            |
| Operating Temperature    | -20 ~ +60     | °C    |                                                    |              |                  |                           |            |            |             |            |
| Storage Temperature      | -20 ~ +70     | °C    |                                                    |              |                  |                           |            |            |             |            |
|                          |               |       |                                                    |              |                  |                           |            |            |             |            |
|                          |               |       |                                                    |              | Drawn by         | Date                      | Checked by | Date       | Approved by | Date       |
|                          |               |       |                                                    |              | A.B.             | 10/21/2013                | C.E.       | 10/21/2013 | J.S         | 10/21/2013 |
|                          |               |       | DB UNLIMITED                                       | Piezo Bender | P12051-1         |                           |            | -1         |             |            |