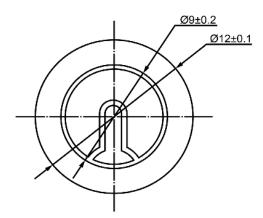

## SIDE VIEW

| S                        | pecifications |       | Notes                                              |              | Revision History |                           |            |            |             |            |
|--------------------------|---------------|-------|----------------------------------------------------|--------------|------------------|---------------------------|------------|------------|-------------|------------|
| Description              | Value         | Unit  |                                                    |              | Version          | Description               |            | Date       | Approved    |            |
| Resonant Frequency       | 5,100         | (Hz)  | 1) All dimensions are in mm unless otherwise noted |              | 1                | Released from Engineering |            |            | 10/21/2013  | J.S        |
| Resonant Impedance (Max) | 600           | (Ohm) | 2) All parts meet RoHS                             |              |                  |                           |            |            |             |            |
| Max Input Voltage        | 30            | (V)   | 1                                                  |              |                  |                           |            |            |             |            |
| Capacitance              | 12,000        | (pF)  |                                                    |              |                  |                           |            |            |             |            |
| Plate Material           | Alloy         |       |                                                    |              |                  |                           |            |            |             |            |
| Operating Temperature    | -20 ~ +60     | °C    |                                                    |              |                  |                           |            |            |             |            |
| Storage Temperature      | -20 ~ +70     | °C    |                                                    |              |                  |                           |            |            |             |            |
|                          |               |       |                                                    |              |                  |                           |            |            |             |            |
|                          |               |       |                                                    |              | Drawn by         | Date                      | Checked by | Date       | Approved by | Date       |
|                          |               |       |                                                    |              | A.B.             | 10/21/2013                | C.E.       | 10/21/2013 | J.S         | 10/21/2013 |
|                          |               |       | DB UNLIMITED                                       | Piezo Bender | P12051-1         |                           |            | -1         |             |            |