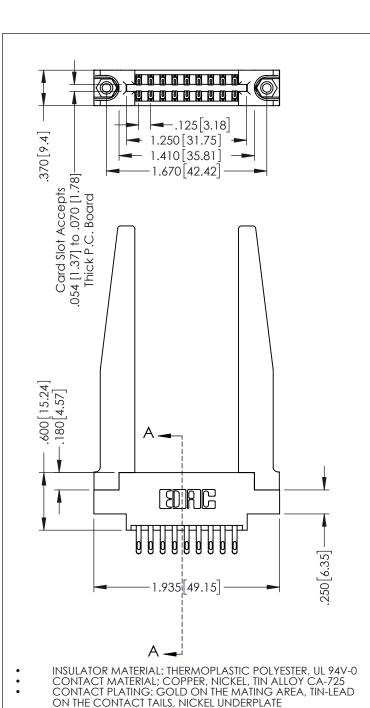

HIS IS A C.A.D. GENERATED DRAWING O NOT MAKE MANUAL REVISIONS TO MASTER.

ISSUE NUM ORIGINA

1

346/396 SERIES CARD EDGE CONNECTOR PART NUMBER: 396-018-555-878

SONG TION T

EDAC INC TORONTO, ONTARIO CANADA

NADA

OR USED AS THE BASIS FOR TH

MANUFACTURE OR SALE OF APPA

& SERVICE

WITHOUT WRITTEN PERMISSION.

|   | ACAD REFERENCE NO | . 346-ENG-MASTER        |
|---|-------------------|-------------------------|
|   | DRAWN: J.LEE      | DATE: <b>APR. 22/09</b> |
|   | CHECKED:          | DATE:                   |
|   | SCALE: 1:1        | SHEET 1 OF 2            |
| 0 | DRAWING NUMBER    | ISSUE                   |

YOUR CONNECTION TO QUALITY & SERVICE

346-ENG-MASTER

**Contact Code 555** 

**Contact Code 556** 

INSULATOR MATERIAL: THERMOPLASTIC POLYESTER, UL 94V-0 CONTACT MATERIAL; COPPER, NICKEL, TIN ALLOY CA-725

CONTACT PLATING: GOLD ON THE MATING AREA, TIN-LEAD ON THE CONTACT TAILS, NICKEL UNDERPLATE