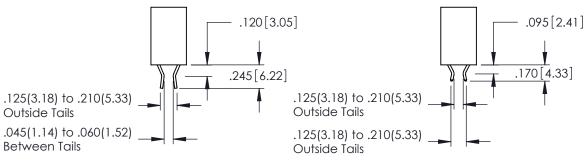

YOUR CONNECTION TO QUALITY & SERVICE

346-ENG-MASTER

**Contact Code 555** 

**Contact Code 556** 

INSULATOR MATERIAL: THERMOPLASTIC POLYESTER, UL 94V-0 CONTACT MATERIAL; COPPER, NICKEL, TIN ALLOY CA-725

CONTACT PLATING: GOLD ON THE MATING AREA, TIN-LEAD ON THE CONTACT TAILS, NICKEL UNDERPLATE

## 346/396 SERIES CARD EDGE CONNECTOR CONTACT CODE 555,556,558,559,560 DIMENSIONS

YOUR CONNECTION TO QUALITY & SERVICE

|   | ACAD REFERENCE NO | . 346-ENG-MASTER |
|---|-------------------|------------------|
|   | DRAWN: J.LEE      | DATE: APR. 22/09 |
|   | CHECKED:          | DATE:            |
|   | SCALE: 1:1        | SHEET 2 OF 2     |
| D | DRAWING NUMBER    | ISSUE            |