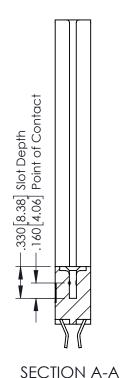

## 346/396 SERIES CARD EDGE CONNECTOR CONTACT CODE 555,556,558,559,560 DIMENSIONS

YOUR CONNECTION TO QUALITY & SERVICE

|   | ACAD REFERENCE NO | . 346-ENG-MASTER |
|---|-------------------|------------------|
|   | DRAWN: J.LEE      | DATE: APR. 22/09 |
|   | CHECKED:          | DATE:            |
|   | SCALE: 1:1        | SHEET 2 OF 2     |
| D | DRAWING NUMBER    | ISSUE            |