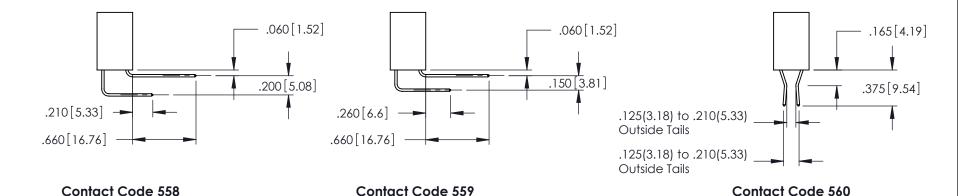

YOUR CONNECTION TO QUALITY & SERVICE

346-ENG-MASTER

**Contact Code 555** 

**Contact Code 556** 

INSULATOR MATERIAL: THERMOPLASTIC POLYESTER, UL 94V-0 CONTACT MATERIAL; COPPER, NICKEL, TIN ALLOY CA-725

CONTACT PLATING: GOLD ON THE MATING AREA, TIN-LEAD ON THE CONTACT TAILS, NICKEL UNDERPLATE

## 346/396 SERIES CARD EDGE CONNECTOR CONTACT CODE 555,556,558,559,560 DIMENSIONS

YOUR CONNECTION TO QUALITY & SERVICE

|   | ACAD REFERENCE NO | . 346-ENG-MASTER |
|---|-------------------|------------------|
|   | DRAWN: J.LEE      | DATE: APR. 22/09 |
|   | CHECKED:          | DATE:            |
|   | SCALE: 1:1        | SHEET 2 OF 2     |
| D | DRAWING NUMBER    | ISSUE            |