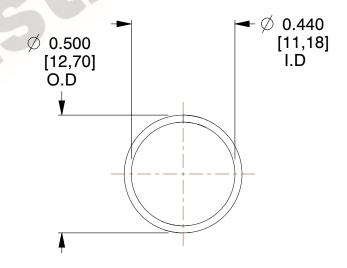

## **NOTES:**

1. Material: Stainless Steel

2. Finish: Glod Irridite

3. Ends: Closed

4. Total Coils: 10.000

Sugg. Max. Deflection: 0.820 (in)
Sugg. Max. Load: 2.300 (lbs)

7. All Drawing Dimensions are in Inches [mm]