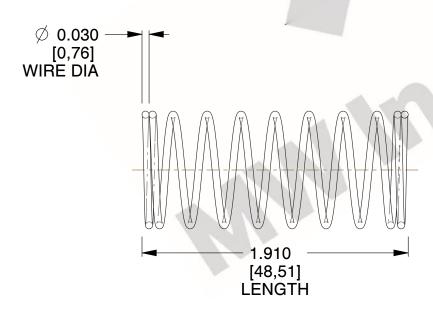

## **NOTES:**

1. Material: Stainless Steel

2. Finish: Glod Irridite

3. Ends: Closed

4. Total Coils: 10.000

Sugg. Max. Deflection: 0.820 (in)
Sugg. Max. Load: 2.300 (lbs)

7. All Drawing Dimensions are in Inches [mm]