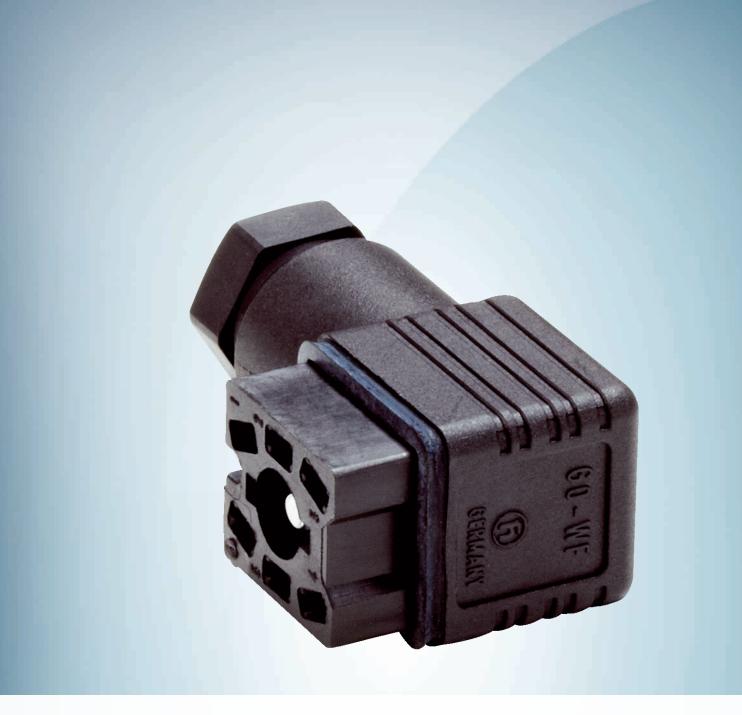

#### Ordering information

| Туре       | Part no. |
|------------|----------|
| D0S-1306-W | 6006710  |

Please consider the operational voltage of the connector. For sensors with an integrated cable and flying leads the operational voltage of the connector can be lower than the operational voltage of the sensor.

#### Detailed technical data

**Technical specifications** 

| Accessory group               | Plug connectors and cables                    |
|-------------------------------|-----------------------------------------------|
| Accessory family              | Field-attachable connectors                   |
| Connection type head A        | Female connector, Q6, 6-pin, angled, DC-coded |
| Connection type               | Solder connection                             |
| Connector material            | PA 66                                         |
| Connector color               | Black                                         |
| Shielding                     | Unshielded                                    |
| Permitted cable diameter      | 4 mm 7.5 mm                                   |
| Permitted cross-section       | 0.14 mm <sup>2</sup> 0.5 mm <sup>2</sup>      |
| Rated impulse voltage         | 50 V AC/DC                                    |
| Current loading               | 6 A                                           |
| Enclosure rating              | IP65                                          |
| Ambient operating temperature |                                               |
| Head                          | -40 °C +90 °C                                 |