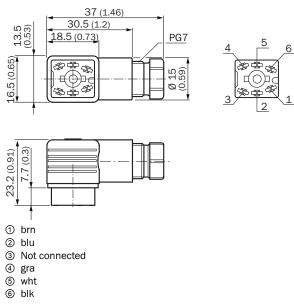

#### Dimensional drawing (Dimensions in mm (inch))

#### Detailed technical data

**Technical specifications** 

| Accessory group               | Plug connectors and cables                    |
|-------------------------------|-----------------------------------------------|
| Accessory family              | Field-attachable connectors                   |
| Connection type head A        | Female connector, Q6, 6-pin, angled, DC-coded |
| Connection type               | Solder connection                             |
| Connector material            | PA 66                                         |
| Connector color               | Black                                         |
| Shielding                     | Unshielded                                    |
| Permitted cable diameter      | 4 mm 7.5 mm                                   |
| Permitted cross-section       | 0.14 mm <sup>2</sup> 0.5 mm <sup>2</sup>      |
| Rated impulse voltage         | 50 V AC/DC                                    |
| Current loading               | 6 A                                           |
| Enclosure rating              | IP65                                          |
| Ambient operating temperature |                                               |
| Head                          | -40 °C +90 °C                                 |