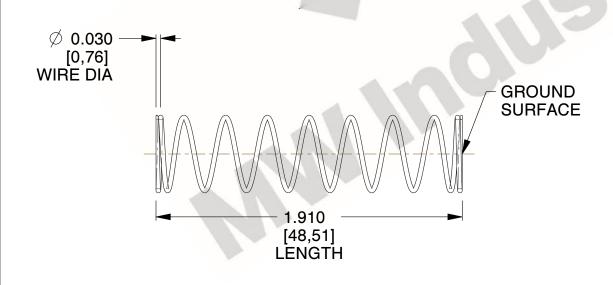

## **NOTES:**

1. Material : Spring Steel 2. Finish : Glod Irridite

3. Ends: Closed and Ground

4. Total Coils: 10.000

Sugg. Max. Deflection: 1.300 (in)
 Sugg. Max. Load: 2.300 (lbs)

7. All Drawing Dimensions are in Inches [mm]