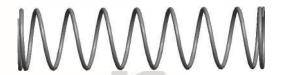

## **NOTES:**

1. Material : Spring Steel 2. Finish : Glod Irridite

3. Ends: Closed and Ground

4. Total Coils: 10.000

Sugg. Max. Deflection: 1.300 (in)
 Sugg. Max. Load: 2.300 (lbs)

7. All Drawing Dimensions are in Inches [mm]