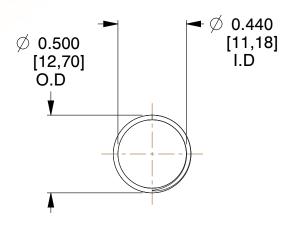

## **NOTES:**

1. Material : Spring Steel 2. Finish : Glod Irridite

3. Ends: Closed and Ground

4. Total Coils: 10.000

Sugg. Max. Deflection: 1.300 (in)
 Sugg. Max. Load: 2.300 (lbs)

7. All Drawing Dimensions are in Inches [mm]