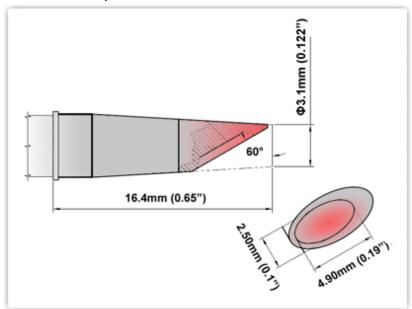

## EP60WV031

Hoof w/Dent 3.10mm (0.122")

Tip Style: Hoof w/Dent
Tip Width: 3.10mm (0.12")
Tip Length: 16.40mm (0.65")

60 Type Cartridge<sup>1</sup>: 325°C - 358°C

RoHS Compliant<sup>2</sup> / Lead Free: YES