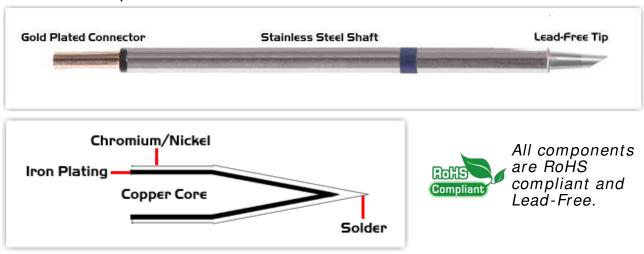

## Material Composition

<sup>1</sup> Easy Braid Co. tip cartridges will typically idle within a temperature range of +/-1.1°C. However, there is variation in idle temperature across tip geometries within an individual temperature series. Easy Braid Co. offers a wide variety of tip geometries from 0.25mm fine point tip to 5mm chisel. The length and geometry of a tip will have an influence on the tip idle temperature. To accurately measure idle temperature it will depend greatly on the measurement method, technique and equipment used. Two different methods or the use of alternative equipment will produce different test results.