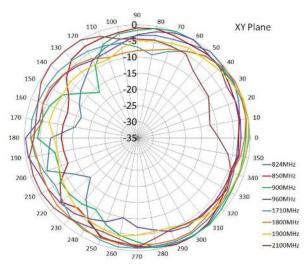

| <2.0                           |
| Polarization:    | Linear                         |
| Gain:            | 2.0dBi (Zenith)                |
| Impedance:       | 50 Ohm                         |

## **Mechanical Specifications**

| Dimensions:             | H35 x 68mm Ø |
|-------------------------|--------------|
| Cable:                  | RG174        |
| Connector:              | SMA Male     |
| Material:               | ABS          |
| Mounting Method:        | Screw        |
| Max Material Thickness: | 6mm          |

## **Environmental Specifications**

| Operating Temperature: | -40 - +85°C |
|------------------------|-------------|
| Relative Humidity:     | Up to 95%   |









# Tango 17

#### 2G/GPRS & 3G Weather Resistant Antenna

### **Radiation Patterns**







#### **Ordering Details**

| Part number               | Description                                              |
|---------------------------|----------------------------------------------------------|
| TANGO17/1M/LL/SMAM/S/S/26 | 2G/GPRS & 3G Weather Resistant Antenna SMA Male 1m Cable |
| TANGO17/2M/SMAM/S/S/26    | 2G/GPRS & 3G Weather Resistant Antenna SMA Male 2m Cable |
| TANGO17/3M/SMAM/S/S/26    | 2G/GPRS & 3G Weather Resistant Antenna SMA Male 3m Cable |
| TANGO17/5M//SMAM/S/S/26   | 2G/GPRS & 3G Weather Resistant Antenna SMA Male 5m Cable |

fax