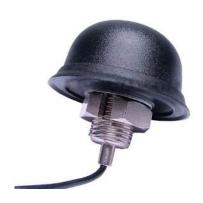

### **General Description**

The Tango 17 is a solid built, 'bell-shaped' antenna, tuned to cellular quad band 2G and 3G operating frequencies.

The antenna radome is made from thick ABS, ideal as an anti vandal design and can be mounted securely inside or outside, with its large M20 screw thread and rubber seal gasket.

Typical applications are: car park and utility metering, traffic monitoring and many other IoT applications that require a tough, rugged solution.