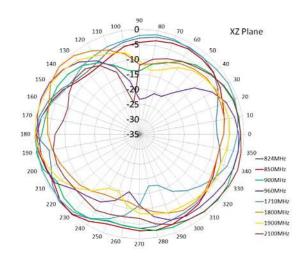

| <2.0                           |
| Polarization:    | Linear                         |
| Gain:            | 2.0dBi (Zenith)                |
| Impedance:       | 50 Ohm                         |

## **Mechanical Specifications**

| Dimensions:             | H35 x 68mm Ø |
|-------------------------|--------------|
| Cable:                  | RG174        |
| Connector:              | SMA Male     |
| Material:               | ABS          |
| Mounting Method:        | Screw        |
| Max Material Thickness: | 6mm          |

## **Environmental Specifications**

| Operating Temperature: | -40 - +85°C |
|------------------------|-------------|
| Relative Humidity:     | Up to 95%   |









# Tango 17

#### 2G/GPRS & 3G Weather Resistant Antenna

### **Radiation Patterns**







#### **Ordering Details**

| Part number               | Description                                              |
|---------------------------|----------------------------------------------------------|
| TANGO17/1M/LL/SMAM/S/S/26 | 2G/GPRS & 3G Weather Resistant Antenna SMA Male 1m Cable |
| TANGO17/2M/SMAM/S/S/26    | 2G/GPRS & 3G Weather Resistant Antenna SMA Male 2m Cable |
| TANGO17/3M/SMAM/S/S/26    | 2G/GPRS & 3G Weather Resistant Antenna SMA Male 3m Cable |
| TANGO17/5M//SMAM/S/S/26   | 2G/GPRS & 3G Weather Resistant Antenna SMA Male 5m Cable |

fax