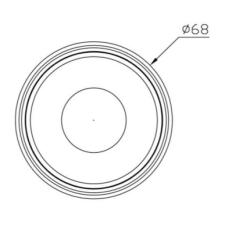

## **Mechanical Specifications**

| Dimensions:             | H35 x 68mm Ø |
|-------------------------|--------------|
| Cable:                  | RG174        |
| Connector:              | SMA Male     |
| Material:               | ABS          |
| Mounting Method:        | Screw        |
| Max Material Thickness: | 6mm          |