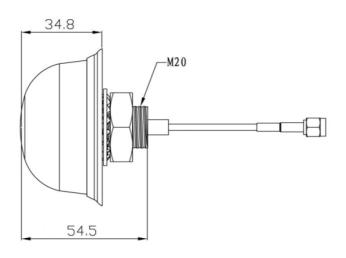

## **Mechanical Specifications**

| Dimensions:             | H35 x 68mm Ø |
|-------------------------|--------------|
| Cable:                  | RG174        |
| Connector:              | SMA Male     |
| Material:               | ABS          |
| Mounting Method:        | Screw        |
| Max Material Thickness: | 6mm          |