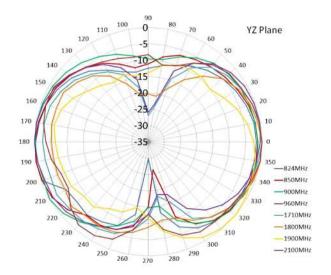

| <2.0                           |
| Polarization:    | Linear                         |
| Gain:            | 2.0dBi (Zenith)                |
| Impedance:       | 50 Ohm                         |

## **Mechanical Specifications**

| Dimensions:             | H35 x 68mm Ø |
|-------------------------|--------------|
| Cable:                  | RG174        |
| Connector:              | SMA Male     |
| Material:               | ABS          |
| Mounting Method:        | Screw        |
| Max Material Thickness: | 6mm          |

## **Environmental Specifications**

| Operating Temperature: | -40 - +85°C |
|------------------------|-------------|
| Relative Humidity:     | Up to 95%   |









# Tango 17

#### 2G/GPRS & 3G Weather Resistant Antenna

### **Radiation Patterns**







#### **Ordering Details**

| Part number               | Description                                              |
|---------------------------|----------------------------------------------------------|
| TANGO17/1M/LL/SMAM/S/S/26 | 2G/GPRS & 3G Weather Resistant Antenna SMA Male 1m Cable |
| TANGO17/2M/SMAM/S/S/26    | 2G/GPRS & 3G Weather Resistant Antenna SMA Male 2m Cable |
| TANGO17/3M/SMAM/S/S/26    | 2G/GPRS & 3G Weather Resistant Antenna SMA Male 3m Cable |
| TANGO17/5M//SMAM/S/S/26   | 2G/GPRS & 3G Weather Resistant Antenna SMA Male 5m Cable |

fax