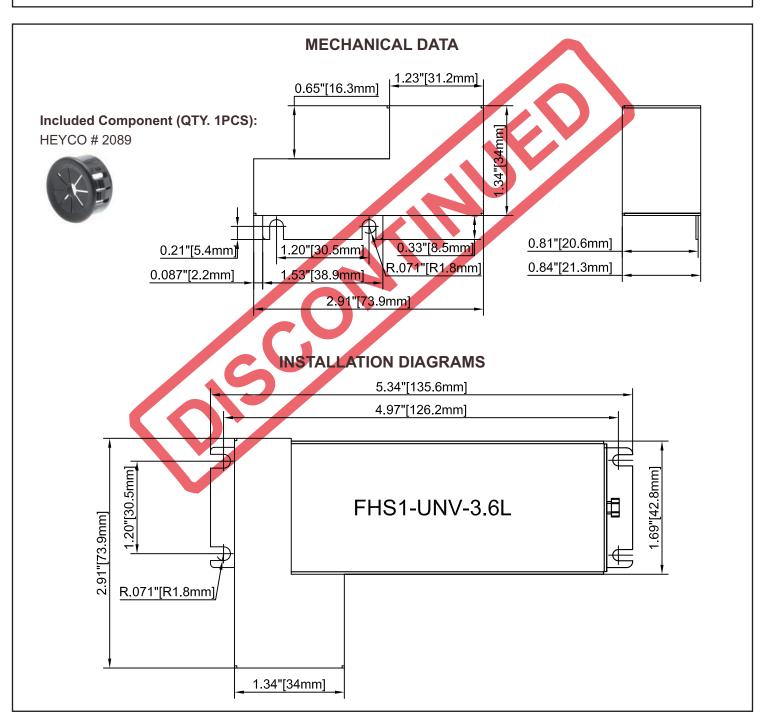

SPECIFICATION SHEET: FHWCHS1

This Is An Original Product From Fulham Co., Inc

Description: SIDE ENCLOSURE

This Side Enclosure Will Operate The Following Fulham Emergency LED Driver: FHS1-UNV-3.6L.

Fulham extends a limited warranty only to the original purchaser or to the first user for a period of <u>5 years</u> from the date of manufacture when properly installed and operated under normal conditions of use. For complete terms and conditions, please reference the Fulham Product Catalog (www.fulham.com). Due to a program of continuous improvement, Fulham reserves the right to make modifications or variations in design or construction to the equipment described. © Fulham Company Limited, All Rights Reserved.