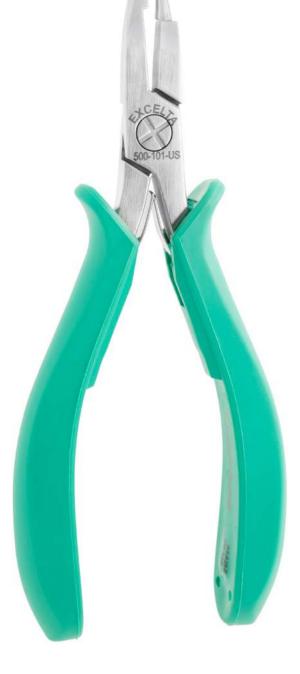

## **TECHNICAL DATA SHEET**

Part#: 500-101-US

Pliers - Concave/Convex - .12" dia. Excellent for forming small wires and leads.

The 500-101-US 5.25" small convex/concave forming plier is excellent for forming small wires and leads. The jaw tapers from front to back for forming various lead diameters. It features an ergonomically molded antimicrobial Anti-Static grip (10<sup>10</sup> ohms/sq surface resistivity) with dual leaf springs.