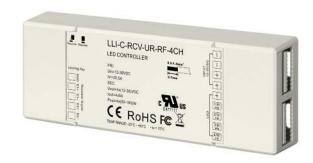

## **RGB LED WIRELESS RF RECIEVER**

## **SPECIFICATION:**

| CONTROLLER<br>COMPATIBILITY | Compatible with all LLI-C-CTRL controllers.                                                              |
|-----------------------------|----------------------------------------------------------------------------------------------------------|
| LED COMPATIBILITY           | Single Color, Variable White & RGB(W) LEDs                                                               |
| CHANNELS                    | 4 Channel, 5 Amp                                                                                         |
| INPUT VOLTAGE               | 12V / 24V (power supply not included)                                                                    |
| CAPACITY                    | 12V - 96W                                                                                                |
|                             | 24V - 192W                                                                                               |
| FEATURES                    | Can be controlled by up to (8) controllers Can be synchronized with unlimited receivers up to 320ft away |