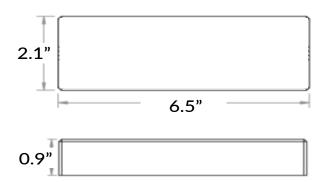

hite & RGB(W) LEDs                                                               |
| CHANNELS                    | 4 Channel, 5 Amp                                                                                         |
| INPUT VOLTAGE               | 12V / 24V (power supply not included)                                                                    |
| CAPACITY                    | 12V - 96W                                                                                                |
|                             | 24V - 192W                                                                                               |
| FEATURES                    | Can be controlled by up to (8) controllers Can be synchronized with unlimited receivers up to 320ft away |



## **DIMENSIONS**