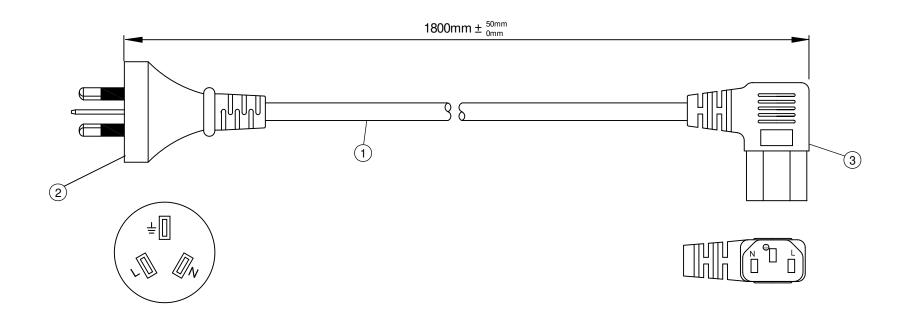

## NOTES:

- 1. CORDAGE: H05VV-F, 3x1.00mm, UNSHIELDED, CEE COLOR CODE, TEMP. RATING: 70°C, RATING: 250V 10A, JACKET COLOR: BLACK
- 2. PLUG: AS3112
- 3. CONNECTOR: IEC 60320 C13 RIGHT ANGLED
- 4. APPROVALS:
  PLUG: SAA
  CONNECTOR: VDE
- 5. ROHS COMPLIANT

| Dim<br>range | Tolerance<br>+/-<br>(mm) | Qualtek Electronics Corp.  PPC DIVISION |                |                   |  |
|--------------|--------------------------|-----------------------------------------|----------------|-------------------|--|
| (mm)         |                          | Part Number:                            | 374015-01      | RoHS<br>Compliant |  |
| 0-1          | 0.15                     | Description: POWER CORD                 |                |                   |  |
| 1-6          | 0.20                     |                                         |                |                   |  |
| 6-18         | 0.30                     |                                         | UNIT: mm       |                   |  |
| 18-50        | 0.50                     |                                         | ONIT: mm       |                   |  |
| 50-120       | 0.70                     | Drawn / Date                            | Checked / Date | Approved / Date   |  |
| 120-250      | 0.90                     | R Nuti                                  | 10-08-20       | LY/ 10-08-20      |  |
| 250-500      | 1.20                     | 10-08-20                                | 10-00-20       | E17 10 00 20      |  |