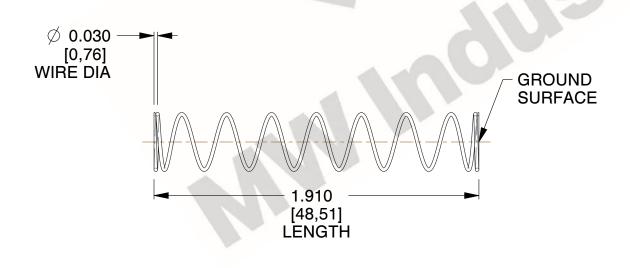

## **NOTES:**

1. Material : Stainless Steel

2. Finish: Glod Irridite

3. Ends: Closed and Ground

4. Total Coils: 10.000

5. Sugg. Max. Deflection: 1.100 (in) 6. Sugg. Max. Load: 2.300 (lbs)

7. All Drawing Dimensions are in Inches [mm]

1.231

SCALE

11772

COMPONENT

COMPRESSION SPRINGS

UNIT
INCH [mm]
SHEET

**SPRINGS**