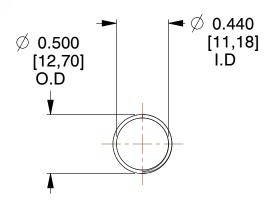

## **NOTES:**

1. Material : Stainless Steel

2. Finish: Glod Irridite

3. Ends: Closed and Ground

4. Total Coils: 10.000

5. Sugg. Max. Deflection: 1.100 (in) 6. Sugg. Max. Load: 2.300 (lbs)

7. All Drawing Dimensions are in Inches [mm]

1.231

SCALE

11772

COMPONENT

COMPRESSION SPRINGS

UNIT
INCH [mm]
SHEET

**SPRINGS**