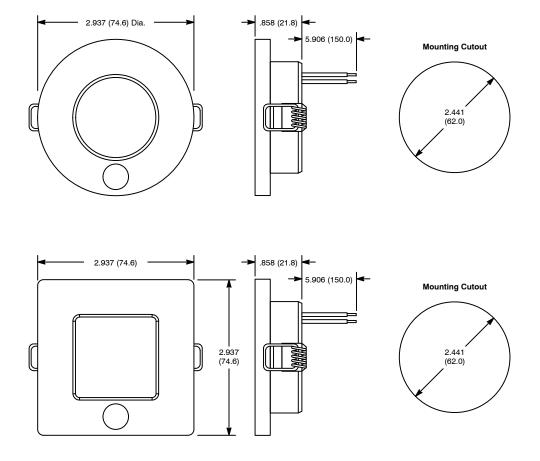

24VDC LED Type: SMD 0.5W

Insulation Resistance: 100MΩ, 500VDC, 1 Minute

**Dielectric Strength:** 1500VAC, 1 Minute **Operating Temperature:** -20° to +60°C

Beam Pattern: 120° Top Cover: ABS White Base: PC White



# **Ordering Information**

| NTE Type No. | LED Color / CCT   | Bezel  | Power<br>Consumption | Output Illumination<br>(at 50cm, Lux) | Luminous Flux<br>(Lm) |
|--------------|-------------------|--------|----------------------|---------------------------------------|-----------------------|
| 69-LL-05     | Cool White, 5700K | Round  | 3.0W                 | 155 ±20%                              | 193 ±20%              |
| 69-LL-06     | Cool White, 5700K | Square | 2.5W                 | 155 ±20%                              | 193 ±20%              |

#### **Dimensions**