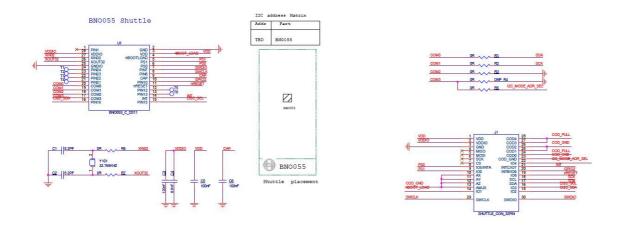

## BNO055 Shuttle Board

## **GENERAL DESCRIPTION**

The Bosch Sensortec BNO055 shuttle board is a PCB with a BNO055 Absolute Orientation Sensor mounted on it. It allows easy access to the sensors pins via a simple socket. As all Bosch Sensortec sensor shuttle boards have identical footprint, they can be plugged into Bosch Sensortec's advanced development tools (e.g. the Development Board or Application Board). Of course, the BNO055 shuttle board can also be used for customer's own implementations.



Note: Product photo may differ from real product's appearance.



Shuttle board outline dimensions (all dimensions in mm)



## BNO055 shuttle board electrical layout

## **DELIVERABLES**

► BNO055 shuttle board

Headquarters Bosch Sensortec GmbH

Gerhard-Kindler-Strasse 9 72770 Reutlingen · Germany Telephone +49 7121 3535 900 Fax +49 7121 3535 909

www.bosch-sensortec.com