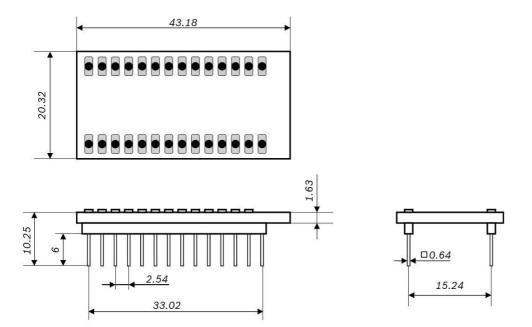

Note: Product photo may differ from real product's appearance.

Shuttle board outline dimensions (all dimensions in mm)