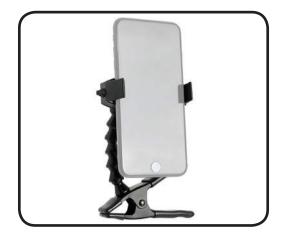

## Stage Ninja® Ninja Clamp™ Phone Mount with Clamp Base

Compatible with smartphones, even with rugged cases, up to 3.6" wide. Five inches of scorpion flex stays where you position it. Industrial steel, tension-loaded 4.25" clamp base with anti-mar jaws opens to just over 1". Can be used as a stand.