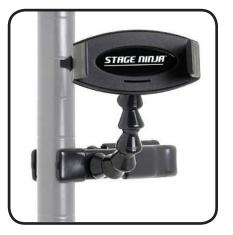

## Stage Ninja® Ninja Clamp™ Phone Mount with Clamp Base

Compatible with smartphones, even with rugged cases, up to 3.6" wide. Five inches of scorpion flex stays where you position it. Industrial steel, tension-loaded 4.25" clamp base with anti-mar jaws opens to just over 1". Can be used as a stand.