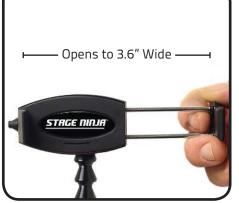

## Stage Ninja® Ninja Clamp™ Phone Mount with Clamp Base

Compatible with smartphones, even with rugged cases, up to 3.6" wide. Five inches of scorpion flex stays where you position it. Industrial steel, tension-loaded 4.25" clamp base with anti-mar jaws opens to just over 1". Can be used as a stand.