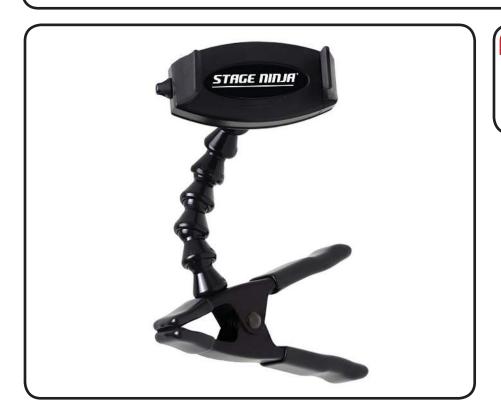

## Stage Ninja® Ninja Clamp™ Phone Mount with Clamp Base

Compatible with smartphones, even with rugged cases, up to 3.6" wide. Five inches of scorpion flex stays where you position it. Industrial steel, tension-loaded 4.25" clamp base with anti-mar jaws opens to just over 1". Can be used as a stand.