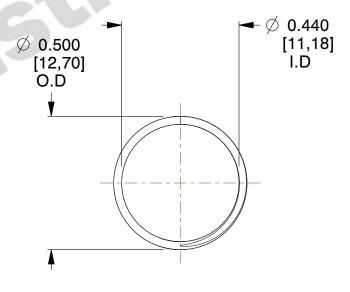

## **NOTES:**

1. Material: Stainless Steel

2. Finish: Glod Irridite

3. Ends: Closed and Ground

4. Total Coils: 10.000

5. Sugg. Max. Deflection: 0.440 (in)

6. Sugg. Max. Load : 2.300 (lbs)

7. All Drawing Dimensions are in Inches [mm]

2.778

SCALE

**COMPRESSION SPRINGS** 

11772

COMPONENT

UNIT

**SPRINGS** 

INCH [mm]