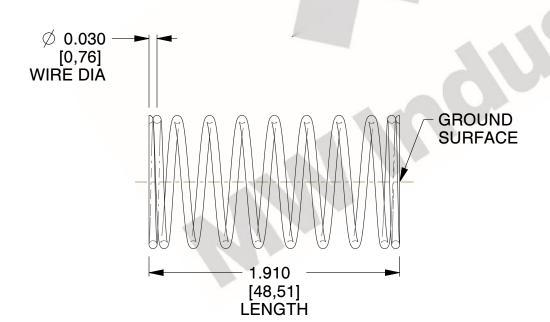

## **NOTES:**

1. Material: Stainless Steel

2. Finish: Glod Irridite

3. Ends: Closed and Ground

4. Total Coils: 10.000

5. Sugg. Max. Deflection: 0.440 (in)

6. Sugg. Max. Load : 2.300 (lbs)

7. All Drawing Dimensions are in Inches [mm]

2.778

SCALE

**COMPRESSION SPRINGS** 

11772

COMPONENT

UNIT

**SPRINGS** 

INCH [mm]