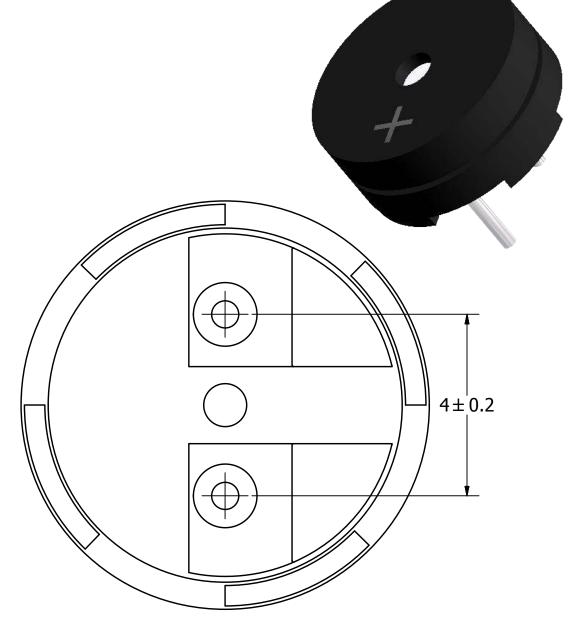

## NOTES:

- 1. ALL DIMENSIONS ARE IN MILLIMETERS.
- 2. SPECIFICATIONS SUBJECT TO CHANGE OR WITHDRAWL WITHOUT NOTICE.
- 3. THIS PART IS RoHS 2011/65/EU COMPLIANT.

| UNLESS OTHERWISE SPECIFIED:             | CLZE           |
|-----------------------------------------|----------------|
| DIMENSIONS ARE IN MILLIMETERS,          | SIZE           |
| TOLERANCES ARE ±0.5 AND ANGLES ARE ±3°. | <b>A</b> 3     |
| AT-0927-T                               | L<br>Г-3-R.idw |