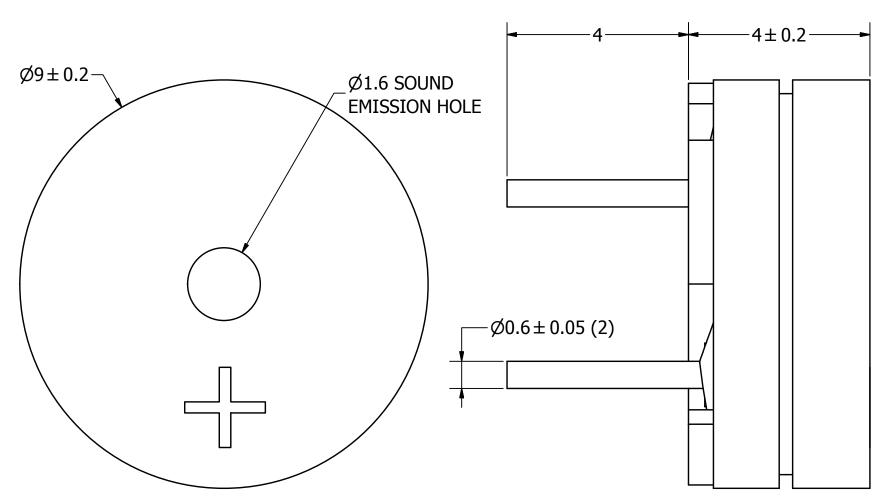

## NOTES:

- 1. ALL DIMENSIONS ARE IN MILLIMETERS.
- 2. SPECIFICATIONS SUBJECT TO CHANGE OR WITHDRAWL WITHOUT NOTICE.
- 3. THIS PART IS RoHS 2011/65/EU COMPLIANT.

| UNLESS OTHERWISE SPECIFIED:             | CLZE           |
|-----------------------------------------|----------------|
| DIMENSIONS ARE IN MILLIMETERS,          | SIZE           |
| TOLERANCES ARE ±0.5 AND ANGLES ARE ±3°. | <b>A</b> 3     |
| AT-0927-T                               | L<br>Г-3-R.idw |