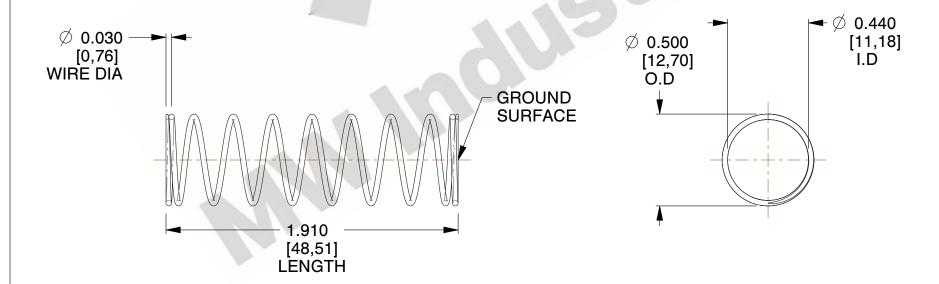

## **NOTES:**

Material : Spring Steel
 Finish : Glod Irridite

3. Ends: Closed and Ground

4. Total Coils: 10.000

Sugg. Max. Deflection: 0.550 (in)
 Sugg. Max. Load: 2.300 (lbs)

7. All Drawing Dimensions are in Inches [mm]

1.914

SCALE

11772

COMPONENT

COMPRESSION SPRINGS

UNIT
INCH [mm]
SHEET

**SPRINGS** 

www.mwcomponents.com