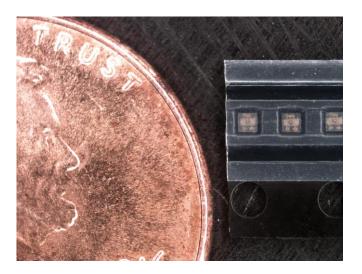

### SML-LX0303SIUPGUSB, Smallest RGB Surface Mount LED

ITW ECS Lumex announces the release of the smallest RGB Surface Mount LED. With the package size of 0.80 X 0.80 mm, these LEDs can be used for almost any indication that requires full spectrum colors in tight spaces. As new product designs become more compact and Engineers are becoming more creative, the ITW ECS Lumex SML-LX0303SIUPGUSB is your perfect LED solution.