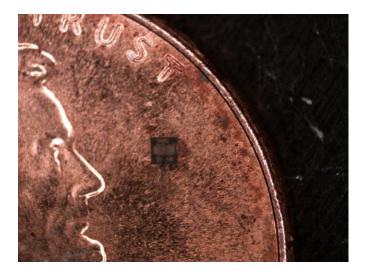

### SML-LX0303SIUPGUSB, Smallest RGB Surface Mount LED

ITW ECS Lumex announces the release of the smallest RGB Surface Mount LED. With the package size of 0.80 X 0.80 mm, these LEDs can be used for almost any indication that requires full spectrum colors in tight spaces. As new product designs become more compact and Engineers are becoming more creative, the ITW ECS Lumex SML-LX0303SIUPGUSB is your perfect LED solution.