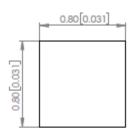

# **Technical Information & Drawing**

| PN                 | Emitted<br>Color | Chip<br>Material | Peak<br>Wavelength<br>(nm) | Lens<br>Type | Typ. Vf | Intensit | y (mcd) | View<br>Angle<br>2xTheta | lf (mA) |
|--------------------|------------------|------------------|----------------------------|--------------|---------|----------|---------|--------------------------|---------|
|                    |                  |                  |                            |              |         | Min      | Max     |                          |         |
|                    | Red              | AlInGaP          | 625                        | Clear        | 2.0     | 12       | 20      | 120                      | 3       |
| SML-LX0303SIUPGUSB | Green            | InGaN            | 525                        | Clear        | 2.9     | 61       | 104     | 120                      | 5       |
|                    | Blue             | InGaN            | 465                        | Clear        | 2.9     | 9        | 25      | 120                      | 5       |