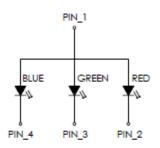

# **Technical Information & Drawing**

| PN                 | Emitted<br>Color | Chip<br>Material | Peak<br>Wavelength<br>(nm) | Lens<br>Type | Typ. Vf | Intensit | y (mcd) | View<br>Angle<br>2xTheta | lf (mA) |
|--------------------|------------------|------------------|----------------------------|--------------|---------|----------|---------|--------------------------|---------|
|                    |                  |                  |                            |              |         | Min      | Max     |                          |         |
|                    | Red              | AlInGaP          | 625                        | Clear        | 2.0     | 12       | 20      | 120                      | 3       |
| SML-LX0303SIUPGUSB | Green            | InGaN            | 525                        | Clear        | 2.9     | 61       | 104     | 120                      | 5       |
|                    | Blue             | InGaN            | 465                        | Clear        | 2.9     | 9        | 25      | 120                      | 5       |

POLARITY