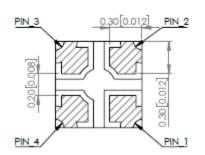

# **Technical Information & Drawing**

| PN                 | Emitted<br>Color | Chip<br>Material | Peak<br>Wavelength<br>(nm) | Lens<br>Type | Typ. Vf | Intensit | y (mcd) | View<br>Angle<br>2xTheta | lf (mA) |
|--------------------|------------------|------------------|----------------------------|--------------|---------|----------|---------|--------------------------|---------|
|                    |                  |                  |                            |              |         | Min      | Max     |                          |         |
|                    | Red              | AlInGaP          | 625                        | Clear        | 2.0     | 12       | 20      | 120                      | 3       |
| SML-LX0303SIUPGUSB | Green            | InGaN            | 525                        | Clear        | 2.9     | 61       | 104     | 120                      | 5       |
|                    | Blue             | InGaN            | 465                        | Clear        | 2.9     | 9        | 25      | 120                      | 5       |

POLARITY