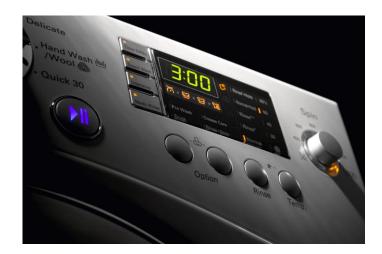

# SML-LX0303SIUPGUSB, Smallest RGB Surface Mount LED

| Markets                                 | Applications                                               |
|-----------------------------------------|------------------------------------------------------------|
| Medical                                 | <ul> <li>Portable medical diagnostics</li> </ul>           |
| <ul> <li>Telecommunications</li> </ul>  | <ul> <li>Routers, Switches, Indications</li> </ul>         |
| <ul> <li>Industrial Controls</li> </ul> | <ul> <li>Indications, controls &amp; switches</li> </ul>   |
| <ul> <li>Appliance</li> </ul>           | <ul> <li>User-interface, switches, backlighting</li> </ul> |
| <ul> <li>Security</li> </ul>            | <ul> <li>Switches &amp; indications</li> </ul>             |
| <ul> <li>Wearables</li> </ul>           | <ul> <li>Indication, user-interface</li> </ul>             |
| <ul> <li>Transportation</li> </ul>      | <ul> <li>Switches, indications, backlighting</li> </ul>    |