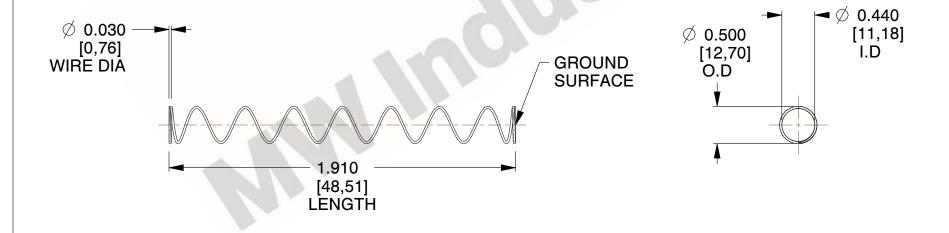

## **NOTES:**

1. Material : Spring Steel 2. Finish : Glod Irridite

3. Ends: Closed and Ground

4. Total Coils: 10.000

5. Sugg. Max. Deflection : 2.600 (in)6. Sugg. Max. Load : 2.300 (lbs)

7. All Drawing Dimensions are in Inches [mm]

SCALE

0.780

| COMPONENT      | SPRINGS |           |
|----------------|---------|-----------|
| 11770          |         | UNIT      |
| 11772          |         | INCH [mm] |
| COMPRESSION SE | PRINGS  | SHEET     |
|                |         | 1 of 1    |