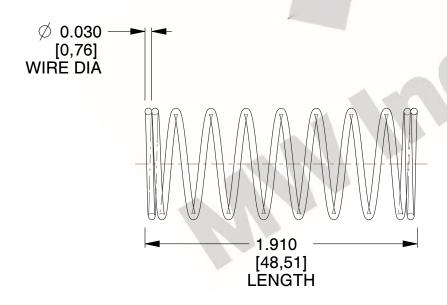

## **NOTES:**

1. Material : Spring Steel 2. Finish: Glod Irridite

3. Ends: Closed

4. Total Coils: 10.000

5. Sugg. Max. Deflection: 0.500 (in) 6. Sugg. Max. Load : 2.300 (lbs)

7. All Drawing Dimensions are in Inches [mm]