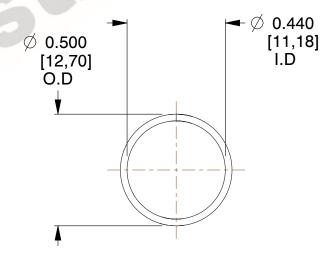

## **NOTES:**

1. Material : Spring Steel 2. Finish: Glod Irridite

3. Ends: Closed

4. Total Coils: 10.000

5. Sugg. Max. Deflection: 0.500 (in) 6. Sugg. Max. Load : 2.300 (lbs)

7. All Drawing Dimensions are in Inches [mm]