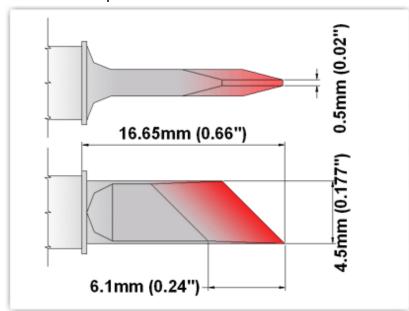

## **Technical Specifications**

EK75DS061

Knife 4.50mm (0.177"), Increased Tin Area 6.1mm (0.24")

Tip Style: Knife

Tip Width: 4.50mm (0.18")
Tip Length: 16.65mm (0.66")

75 Type Cartridge<sup>1</sup>: 350°C - 398°C