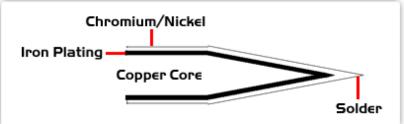

## Material Composition

technique and equipment used. Two different methods or the use of alternative equipment will produce different test results.

Easy Braid Co. tip cartridges will typically idle within a temperature range of +/-1.1°C. However, there is variation in idle temperature across tip geometries within an individual temperature series. Easy Braid Co. offers a wide variety of tip geometries from 0.25mm fine point tip to 5mm chisel. The length and geometry of a tip will have an influence on the tip idle temperature. To accurately measure idle temperature it will depend greatly on the measurement method,