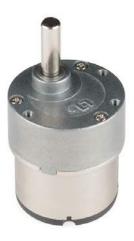

## Standard Gearmotor - 0.5 RPM (3-12V)

**ROB-12348** 

© images are CC BY-NC-SA 3.0

3D Download: STL, IGES, STEP, Solidworks

**Description:** These standard gearmotors are incredibly tough and feature full metal gears to help you drive wheels, gears, or almost anything else that needs to turn. They have a gear ratio of 3000:1 and operate up to 12 volts and deliver a stall torque of 2995 oz-in. and a max speed of 0.5 RPM. Each standard gearmotor sports a 6mm diameter D-shaft.