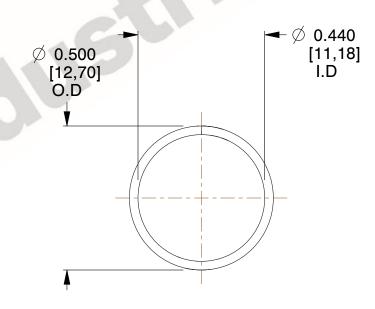

## **NOTES:**

1. Material : Spring Steel 2. Finish: Glod Irridite

3. Ends: Closed

4. Total Coils: 10.000

5. Sugg. Max. Deflection: 0.090 (in) 6. Sugg. Max. Load: 2.300 (lbs)

7. All Drawing Dimensions are in Inches [mm]