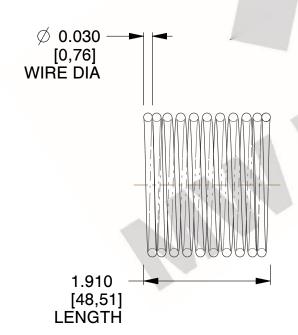

## **NOTES:**

1. Material : Spring Steel 2. Finish: Glod Irridite

3. Ends: Closed

4. Total Coils: 10.000

5. Sugg. Max. Deflection: 0.090 (in) 6. Sugg. Max. Load: 2.300 (lbs)

7. All Drawing Dimensions are in Inches [mm]