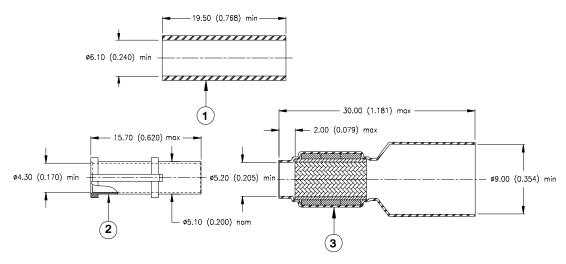

#### **MATERIALS**

- 1. INSULATION SLEEVE: Heat-shrinkable, transparent blue, radiation cross-linked modified polyvinylidene fluoride.
- 2. FERRULE: Copper alloy with a suitable plating (see below for plating information).
- 3. SOLDERSHIELD DEVICE:
  - Heat-shrinkable insulation sleeve, transparent blue, radiation cross-linked modified polyvinylidene fluoride.
  - Copper braid pre-tinned with Sn96Ag4 solder alloy with activated rosin flux.
  - Solder Preform: Sn96Ag4 solder alloy, with activated rosin flux.

## **APPLICATION**

- 1. These parts are used on Tyco Electronics/Raychem Hexashield adaptors.
- 2. Cable Type: Single or multi-conductors shielded cable: Raychem Spec 44 or Spec 55, single braid. (tin, silver or nickel-plated copper braid)
- 3. Temperature range:  $-65^{\circ}$ C to  $+175^{\circ}$ C.
- 4. For all other application, contact Tyco Electronics/Raychem technical service.

# PART NUMBERING

HET-A-04X → Ferrule Plating:

B: Olive drab cadmium in accordance with SAE-AMS-QQ-P-416, over a suitable underplate to withstand 500 hours of salt spray test.

C: Electroless nickel conforming to SAE-AMS-C-26074 Class 3, Grade B.

#### INSTALLATION

See Tyco Electronics/Raychem installation procedure RPIP-696-00.

| <b>Tyco Electronics</b>                                                                             |             |                                        | Tyco Electronics<br>300 Constitution Dr<br>Menlo Park, CA<br>94025, U.S.A. | TITLE: FERRULE AND SOLDERSHIELD DEVICE FOR HEXASHIELD ADAPTERS |           |        |
|-----------------------------------------------------------------------------------------------------|-------------|----------------------------------------|----------------------------------------------------------------------------|----------------------------------------------------------------|-----------|--------|
| Unless otherwise specified dimensions are in millimeters. [Inches dimensions are shown in brackets] |             | Raychem                                | DOCUMENT NO.:<br>HET-A-04X                                                 |                                                                |           |        |
| TOLERANCES:                                                                                         | ANGLES: N/A | Tyco Electronics reserves the right to |                                                                            |                                                                |           |        |
| 0.00 N/A                                                                                            |             |                                        | ng at any time. Users                                                      | REV:                                                           | DATE:     |        |
| 0.0 N/A                                                                                             | ROUGHNESS   | should evaluate the suitability of the |                                                                            | A                                                              | 11-May-07 |        |
| 0 N/A                                                                                               | IN MICRON   | product for their application.         |                                                                            |                                                                |           |        |
| DRAWN BY:                                                                                           | CAGE CODE:  | REPLACES:                              | ECO NUMBER:                                                                | SCALE:                                                         | SIZE:     | SHEET: |
| K.YEE                                                                                               | 06090       | D030535                                | 07-010934                                                                  | NTS                                                            | A         | 1 of 1 |