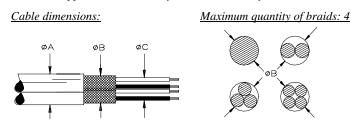

| Cable Dimensions |         |         |         |         |  |  |  |
|------------------|---------|---------|---------|---------|--|--|--|
| øΑ               |         | øB      |         | øС      |  |  |  |
| Min.             | Max.    | Min.    | Max.    | Max.    |  |  |  |
| 4.30             | 8.90    | 3.50    | 6.20    | 4.20    |  |  |  |
| (0.169)          | (0.350) | (0.138) | (0.244) | (0.165) |  |  |  |