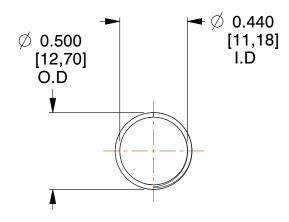

## **NOTES:**

1. Material: Spring Steel 2. Finish: Glod Irridite

3. Ends: Closed and Ground

4. Total Coils: 10.000

5. Sugg. Max. Deflection: 1.200 (in) 6. Sugg. Max. Load: 2.300 (lbs)

7. All Drawing Dimensions are in Inches [mm]