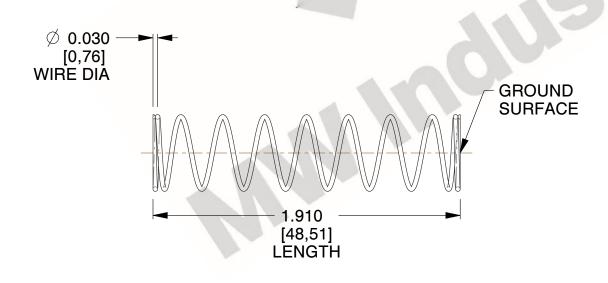

## **NOTES:**

1. Material: Spring Steel 2. Finish: Glod Irridite

3. Ends: Closed and Ground

4. Total Coils: 10.000

5. Sugg. Max. Deflection: 1.200 (in) 6. Sugg. Max. Load: 2.300 (lbs)

7. All Drawing Dimensions are in Inches [mm]

SCALE

1.600

| COMPONENT      | SPRINGS |           |
|----------------|---------|-----------|
| 11772          |         | UNIT      |
|                |         | INCH [mm] |
| COMPRESSION SI | PRINGS  | SHEET     |