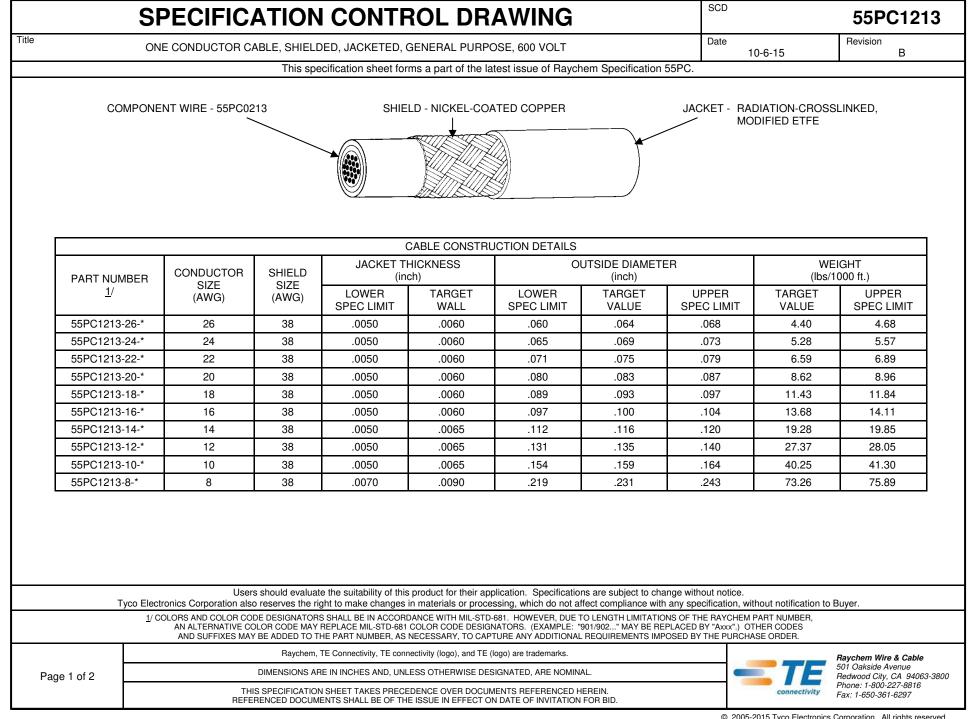

Page

SCD

| CABLE RATINGS AND ADDITIONAL REQUIREMENTS                                                                                                                                                                                                                                                                                                                                                                                                                                                                                                                                                           |  |
|-----------------------------------------------------------------------------------------------------------------------------------------------------------------------------------------------------------------------------------------------------------------------------------------------------------------------------------------------------------------------------------------------------------------------------------------------------------------------------------------------------------------------------------------------------------------------------------------------------|--|
| TEMPERATURE RATING: 200°C<br>Maximum continuous conductor temperature<br>VOLTAGE RATING: 600 volts (rms) at sea level<br>CROSSLINKED VERIFICATION: 300 ± 3°C for 1 hour<br>DIELECTRIC WITHSTAND: 1500 volts (rms), 60 Hz<br>JACKET COLOR: White preferred<br>JACKET ELONGATION AND TENSILE STRENGTH:<br>Elongation, 50% (minimum)<br>Tensile Strength, 5000 lbf/in <sup>2</sup> (minimum)<br>JACKET FLAWS:<br>Spark Test, 1000 volts (rms)<br>Impulse Dielectric Test, 6.0 kV (peak)<br>SHIELD COVERAGE: 85% (minimum)<br>VOLTAGE WITHSTAND (Post Environmental): 1000 volts (rms), 60 Hz, 1 minute |  |
| <ul> <li><u>1</u>/ PART NUMBER:<br/>The "*" in the part numbers on page 1 shall be replaced by color code designators with<br/>a dash separating the component wire color from the jacket color.<br/>Example: AWG 22, white component wire; white jacket:<br/>55PC1213-22-9-9</li> </ul>                                                                                                                                                                                                                                                                                                            |  |