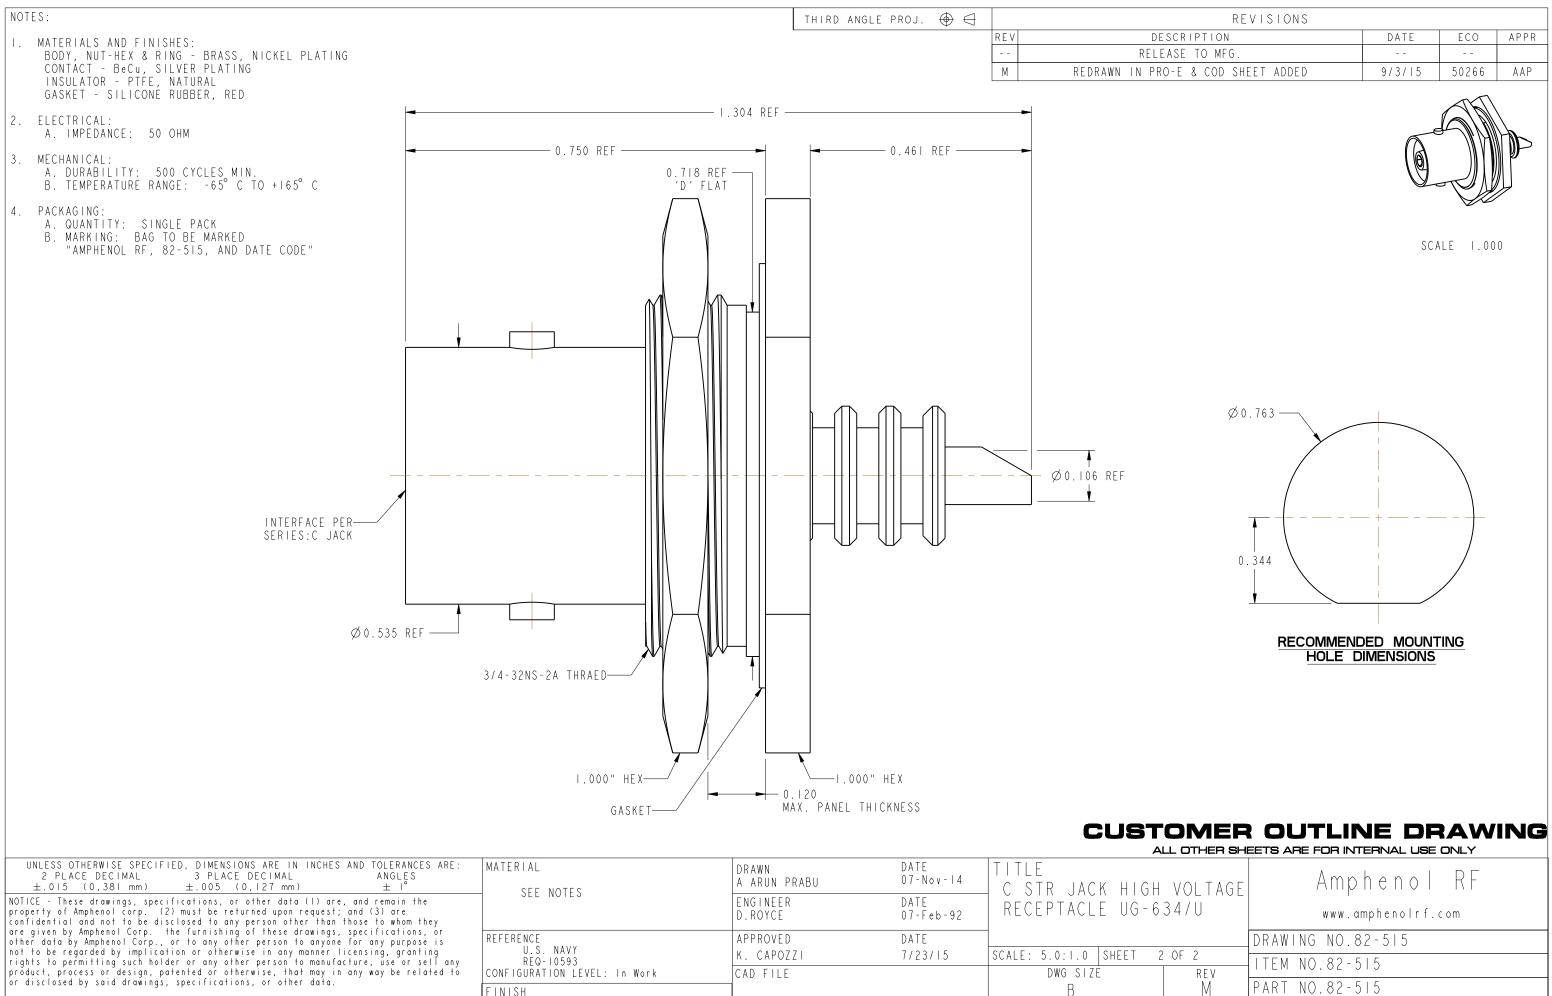

| : MATERIAL<br>SEE NOTES             | DRAWN<br>A ARUN PRABU                            | DATE<br>07-Nov-14                                                                                                              | TITLE<br>  C STR JACK HIGH VC                                                                                                                                                                                                                                         |
|-------------------------------------|--------------------------------------------------|--------------------------------------------------------------------------------------------------------------------------------|-----------------------------------------------------------------------------------------------------------------------------------------------------------------------------------------------------------------------------------------------------------------------|
|                                     | ENGINEER<br>D.ROYCE                              | DATE<br>07-Feb-92                                                                                                              | RECEPTACLE UG-634                                                                                                                                                                                                                                                     |
| REFERENCE<br>U.S. NAVY<br>REQ-10593 | APPROVED<br>K. CAPOZZI                           | DATE<br>7/23/15                                                                                                                | SCALE: 5.0:1.0 SHEET 2 OF                                                                                                                                                                                                                                             |
| CONFIGURATION LEVEL: In Work        | CAD FILE                                         |                                                                                                                                | dwg size<br>B                                                                                                                                                                                                                                                         |
|                                     | SEE NOTES<br>REFERENCE<br>U.S. NAVY<br>REQ-10593 | SEE NOTES A ARUN PRABU   ENGINEER D.ROYCE   REFERENCE APPROVED   U.S. NAVY K. CAPOZZI   REQ-10593 CONFIGURATION LEVEL: In Work | SEE NOTESOTANIN<br>A ARUN PRABU07-Nov-14SEE NOTESARUN PRABU07-Nov-14ENGINEER<br>D.ROYCEDATE<br>07-Feb-92DATE<br>07-Feb-92REFERENCE<br>U.S. NAVY<br>REQ-10593<br>CONFIGURATION LEVEL: In WorkAPPROVED<br>K. CAPOZZIDATE<br>7/23/15CONFIGURATION LEVEL: In WorkCAD FILE |