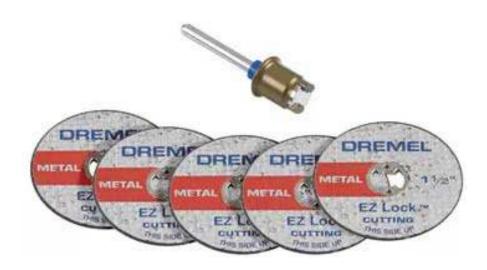

## **Product Specifications**

EZ406-02 EZ Lock™ Mandrel and Cut-Off Wheel Starter Kit. Includes EZ Lock mandrel and five EZ456 cut-off wheels. The Dremel EZ Lock mandrel makes accessory changes easy as PULL - TWIST - RELEASE. The one-piece mandrel design simplifies the process of changing cutting wheels and makes it easy to cut through a range of materials from metal to plastic.

- One-piece mandrel design eliminates the need for screw and screwdriver
- Effortless locking and loading no tiny mandrel screw to lose
- First patented system of its kind
- Compatible with all Dremel rotary tools
- Includes 1 mandrel and 5 cutting wheels