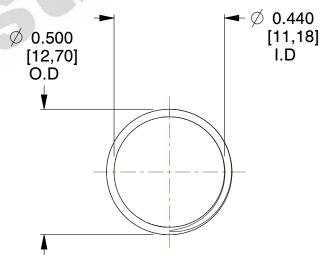

## **NOTES:**

1. Material : Stainless Steel

2. Finish: Glod Irridite

3. Ends: Closed and Ground

4. Total Coils: 10.000

5. Sugg. Max. Deflection: 0.470 (in)

6. Sugg. Max. Load : 2.300 (lbs)

7. All Drawing Dimensions are in Inches [mm]

2.614

SCALE

11772

COMPONENT

COMPRESSION SPRINGS

UNIT
INCH [mm]
SHEET

**SPRINGS** 

1 of 1