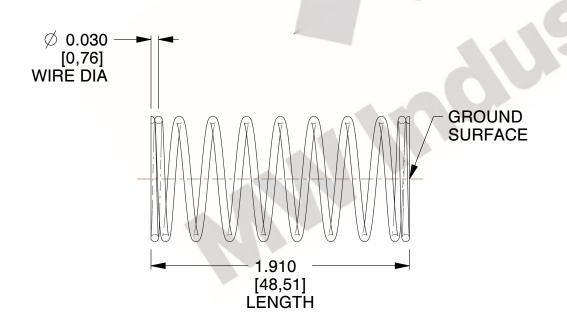

## **NOTES:**

1. Material : Stainless Steel

2. Finish: Glod Irridite

3. Ends: Closed and Ground

4. Total Coils: 10.000

5. Sugg. Max. Deflection: 0.470 (in)

6. Sugg. Max. Load : 2.300 (lbs)

7. All Drawing Dimensions are in Inches [mm]

2.614

SCALE

11772

COMPONENT

COMPRESSION SPRINGS

UNIT
INCH [mm]
SHEET

**SPRINGS** 

1 of 1