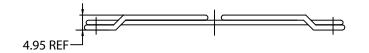

## NOTES:

- 1. MATERIAL: C1008 BRIGHT BASIC WIRE
- 2. FINISH: BRIGHT NICKEL CHROME PLATING
- 3.  $0.35 \pm 0.05$  DEPTH OF SERRATIONS ON WIRE
- 4. RING:  $\emptyset$ 1.6 ± 0.1mm
  - RIB:  $\emptyset$ 1.8 ± 0.1mm
- 5. GENERAL TOLERANCE UNLESS NOTED IS  $\pm$  0.5mm
- 6. RoHS COMPLIANT

## CONTROLLED

| Dim<br>range  | Tolerance<br>+/- | Qualtek Electronics Corp.<br>FAN-S DIVISION |                |                   |
|---------------|------------------|---------------------------------------------|----------------|-------------------|
| (mm)          | (mm)             | Part Number: 08                             | 134            | RoHS<br>Compliant |
| 0-5           | 0.1              |                                             |                |                   |
| 5-16          | 0.15             | WIRE FORM FAN GUARD (92mm)                  |                |                   |
| 16-64         | 0.2              |                                             | UNIT: mm       | REV: A            |
| 64-250        | 0.4              |                                             |                |                   |
| 250-1000      | 0.5              | Drawn / Date                                | Checked / Date | Approved / Date   |
| 250-1000      |                  | B. ZHANG                                    |                |                   |
| 1000-1500 1.0 |                  | 12-06-04                                    | 12-06-04       | JJH / 12-06-04    |