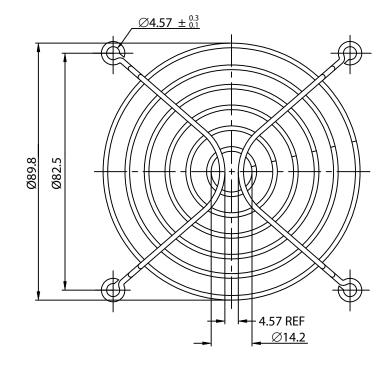

## NOTES:

- 1. MATERIAL: C1008 BRIGHT BASIC WIRE
- 2. FINISH: BRIGHT NICKEL CHROME PLATING
- 3.  $0.35 \pm 0.05$  DEPTH OF SERRATIONS ON WIRE
- 4. RING:  $\emptyset$ 1.6 ± 0.1mm
  - RIB:  $\emptyset$ 1.8 ± 0.1mm
- 5. GENERAL TOLERANCE UNLESS NOTED IS  $\pm$  0.5mm
- 6. RoHS COMPLIANT

## CONTROLLED

| Dim<br>range  | Tolerance<br>+/- | Qualtek Electronics Corp.<br>FAN-S DIVISION |                |                   |
|---------------|------------------|---------------------------------------------|----------------|-------------------|
| (mm)          | (mm)             | Part Number: 08                             | 134            | RoHS<br>Compliant |
| 0-5           | 0.1              |                                             |                |                   |
| 5-16          | 0.15             | WIRE FORM FAN GUARD (92mm)                  |                |                   |
| 16-64         | 0.2              |                                             | UNIT: mm       | REV: A            |
| 64-250        | 0.4              |                                             |                |                   |
| 250-1000      | 0.5              | Drawn / Date                                | Checked / Date | Approved / Date   |
| 250-1000      |                  | B. ZHANG                                    |                |                   |
| 1000-1500 1.0 |                  | 12-06-04                                    | 12-06-04       | JJH / 12-06-04    |