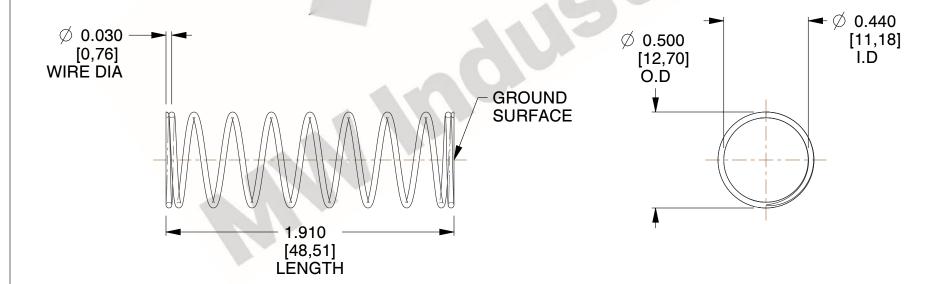

## **NOTES:**

1. Material: Stainless Steel

2. Finish: Glod Irridite

3. Ends: Closed and Ground

4. Total Coils: 10.000

Sugg. Max. Deflection: 0.320 (in)
 Sugg. Max. Load: 2.300 (lbs)

7. All Drawing Dimensions are in Inches [mm]

2.000

SCALE

11772

COMPONENT

COMPRESSION SPRINGS

UNIT
INCH [mm]
SHEET

**SPRINGS** 

1 of 1