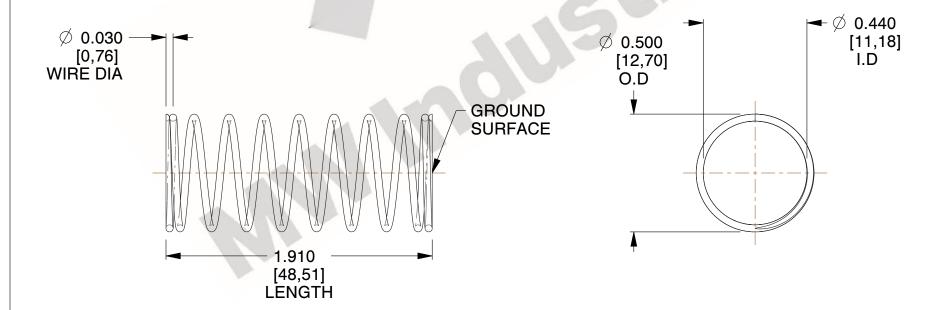

## **NOTES:**

1. Material: Stainless Steel

2. Finish: Glod Irridite

3. Ends: Closed and Ground

4. Total Coils: 10.000

5. Sugg. Max. Deflection: 0.330 (in) 6. Sugg. Max. Load : 2.300 (lbs)

7. All Drawing Dimensions are in Inches [mm]

SCALE

2.454

COMPONENT 11772

**COMPRESSION SPRINGS** 

UNIT INCH [mm] SHEET 1 of 1

**SPRINGS**