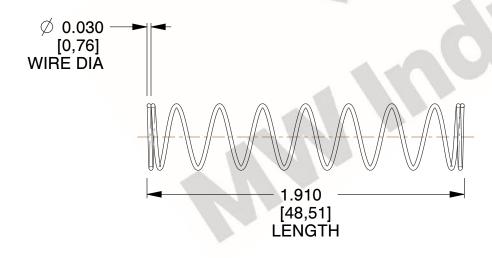

## **NOTES:**

1. Material : Spring Steel 2. Finish : Glod Irridite

3. Ends: Closed

4. Total Coils: 10.000

Sugg. Max. Deflection: 0.900 (in)
Sugg. Max. Load: 2.300 (lbs)

7. All Drawing Dimensions are in Inches [mm]