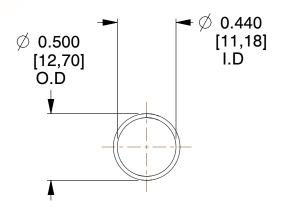

## **NOTES:**

1. Material : Spring Steel 2. Finish : Glod Irridite

3. Ends: Closed

4. Total Coils: 10.000

Sugg. Max. Deflection: 0.900 (in)
Sugg. Max. Load: 2.300 (lbs)

7. All Drawing Dimensions are in Inches [mm]