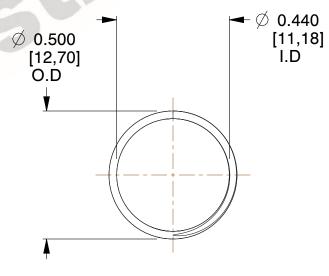

## **NOTES:**

1. Material : Music Wire 2. Finish : Glod Irridite

3. Ends: Closed and Ground

4. Total Coils: 10.000

5. Sugg. Max. Deflection: 0.600 (in)6. Sugg. Max. Load: 2.300 (lbs)

7. All Drawing Dimensions are in Inches [mm]