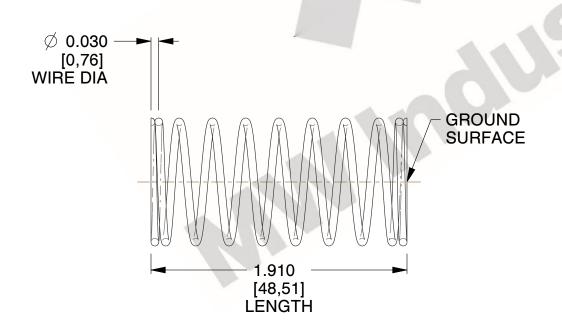

## **NOTES:**

1. Material : Music Wire 2. Finish : Glod Irridite

3. Ends: Closed and Ground

4. Total Coils: 10.000

5. Sugg. Max. Deflection: 0.600 (in)6. Sugg. Max. Load: 2.300 (lbs)

7. All Drawing Dimensions are in Inches [mm]

SCALE

2.667

11772

COMPONENT

**COMPRESSION SPRINGS** 

UNIT
INCH [mm]
SHEET
1 of 1

**SPRINGS**