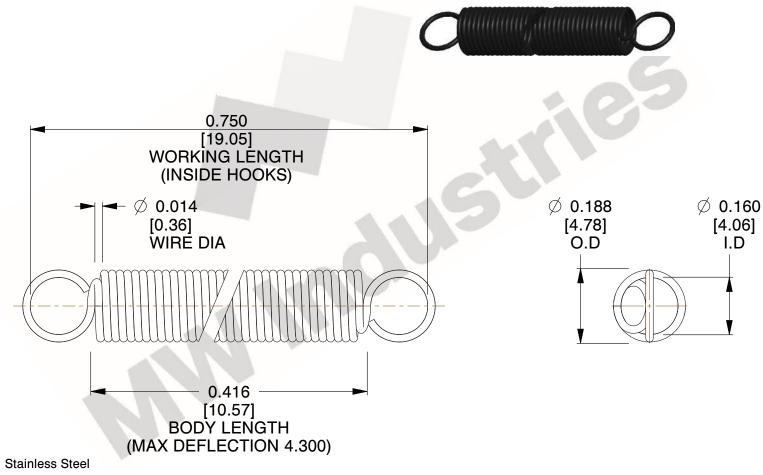

NOTES:

1. Material: Stainless Steel

2. Finish:

3. Sugg Max. Load: 0.550 (lbs) 4. Sugg Max. Deflection: 4.300 (in)

5. All Drawing Dimensions are in Inches [mm]

6. Coil

the appropriateness, accuracy, completeness, or suitability You are solely responsible for the use of the file, information or specifications.

SCALE

UNIT **ZZ3-11** INCH [mm] SHEET **EXTENSION SPRINGS** 1 of 1

**SPRINGS** 

COMPONENT

This file and any associated information and specifications are provided for reference and evaluation purposes only, and is subject to change without notice. MW Industries makes no representations, warranties or guarantees as to for any purpose, of the file, information or specifications.