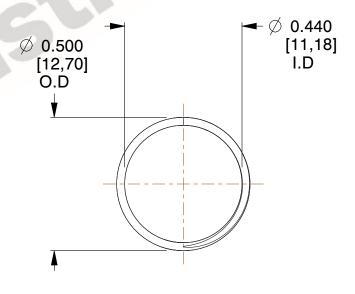

## **NOTES:**

Material : Music Wire
Finish : Glod Irridite

3. Ends: Closed and Ground

4. Total Coils: 10.000

5. Sugg. Max. Deflection: 0.600 (in)6. Sugg. Max. Load: 2.300 (lbs)

7. All Drawing Dimensions are in Inches [mm]