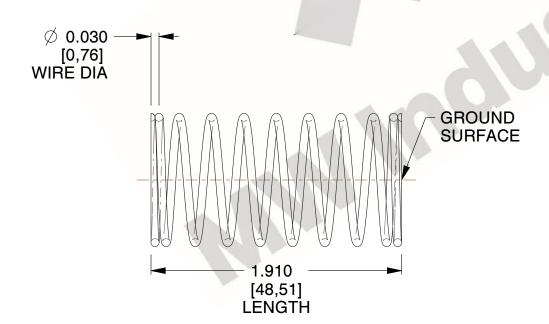

## **NOTES:**

Material : Music Wire
Finish : Glod Irridite

3. Ends: Closed and Ground

4. Total Coils: 10.000

5. Sugg. Max. Deflection: 0.600 (in)6. Sugg. Max. Load: 2.300 (lbs)

7. All Drawing Dimensions are in Inches [mm]