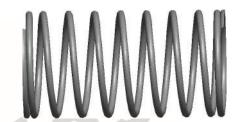

## **NOTES:**

Material : Music Wire
Finish : Glod Irridite

3. Ends: Closed and Ground

4. Total Coils: 10.000

5. Sugg. Max. Deflection: 0.600 (in)6. Sugg. Max. Load: 2.300 (lbs)

7. All Drawing Dimensions are in Inches [mm]