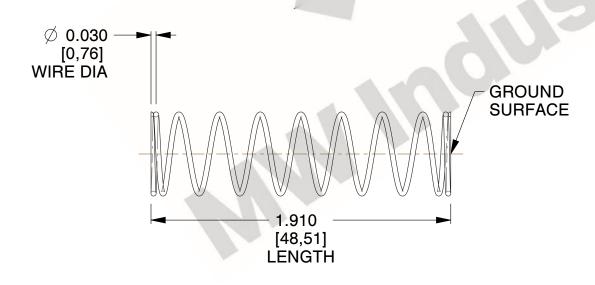

## **NOTES:**

1. Material: Spring Steel 2. Finish: Glod Irridite

3. Ends: Closed and Ground

4. Total Coils: 10.000

5. Sugg. Max. Deflection: 1.100 (in) 6. Sugg. Max. Load: 2.300 (lbs)

7. All Drawing Dimensions are in Inches [mm]

1.754

SCALE

COMPONENT **SPRINGS** UNIT 11772 INCH [mm] SHEET **COMPRESSION SPRINGS** 1 of 1