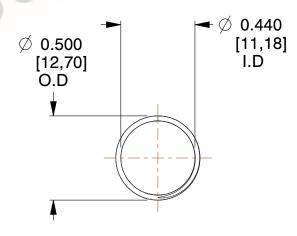

## **NOTES:**

1. Material: Spring Steel 2. Finish: Glod Irridite

3. Ends: Closed and Ground

4. Total Coils: 10.000

5. Sugg. Max. Deflection: 1.100 (in) 6. Sugg. Max. Load: 2.300 (lbs)

7. All Drawing Dimensions are in Inches [mm]

1.754

SCALE

COMPONENT **SPRINGS** UNIT 11772 INCH [mm] SHEET **COMPRESSION SPRINGS** 1 of 1